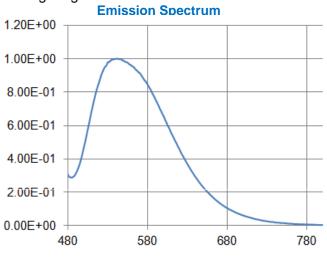

## **Material Specifications:**

| Materials        | Ce doped YAG          |
|------------------|-----------------------|
| Density          | 4.8 g/cm <sup>3</sup> |
| Particle Size    | D50V ~ 8μm            |
| CIE (1931)       | x=0.403, y=0.558      |
| Emission Peak    | 544nm                 |
| Excitation Range | 430nm to 490nm        |