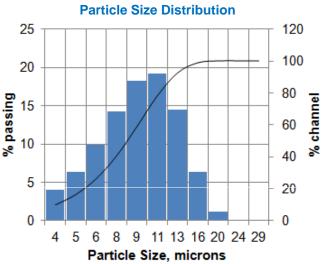

## **Material Specifications:**

| Materials        | Ce doped YAG          |
|------------------|-----------------------|
| Density          | 4.8 g/cm <sup>3</sup> |
| Particle Size    | D50V ~ 8μm            |
| CIE (1931)       | x=0.403, y=0.558      |
| Emission Peak    | 544nm                 |
| Excitation Range | 430nm to 490nm        |