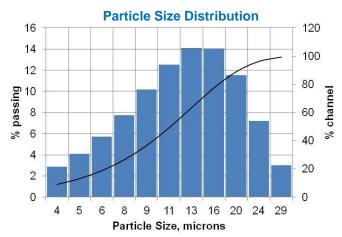

#### **Material Specifications:**

| Materials        | Aluminates            |
|------------------|-----------------------|
| Density          | 6.0 g/cm <sup>3</sup> |
| Particle Size    | D50V ~ 11μm           |
| CIE (1931)       | x=0.372, y=0.564      |
| Emission Peak    | 540nm                 |
| Excitation Range | 200nm to 480nm        |