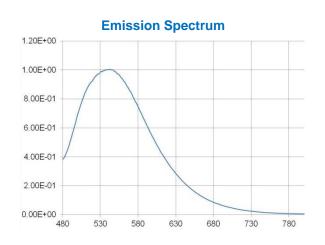

#### **Material Specifications:**

| Materials        | Aluminates            |
|------------------|-----------------------|
| Density          | 6.0 g/cm <sup>3</sup> |
| Particle Size    | D50V ~ 11μm           |
| CIE (1931)       | x=0.372, y=0.564      |
| Emission Peak    | 540nm                 |
| Excitation Range | 200nm to 480nm        |