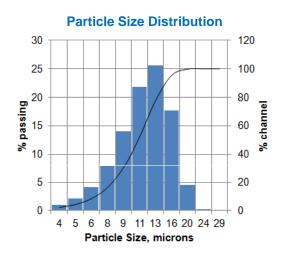

## **Material Specifications:**

| Materials        | Ce doped YAG          |
|------------------|-----------------------|
| Density          | 4.8 g/cm <sup>3</sup> |
| Particle Size    | D50V ~ 11µm           |
| CIE (1931)       | x=0.400, y=0.560      |
| Emission Peak    | 543nm                 |
| Excitation Range | 430nm to 490nm        |