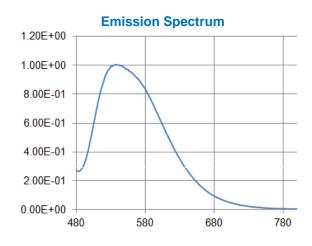

## **Material Specifications:**

| Materials        | Ce doped YAG          |
|------------------|-----------------------|
| Density          | 4.8 g/cm <sup>3</sup> |
| Particle Size    | D50V ~ 11µm           |
| CIE (1931)       | x=0.400, y=0.560      |
| Emission Peak    | 543nm                 |
| Excitation Range | 430nm to 490nm        |