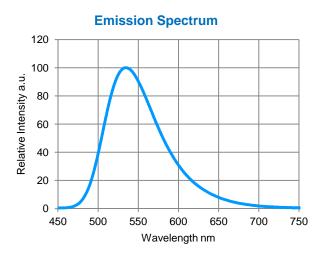

#### **Material Specifications:**

| Materials        | Eu doped Silicates    |
|------------------|-----------------------|
| Density          | 4.7 g/cm <sup>3</sup> |
| Particle Size    | D50V ~ 15.5µm         |
| CIE (1931)       | x=0.345, y=0.602      |
| Emission Peak    | 535nm                 |
| Excitation Range | 200nm to 490nm        |