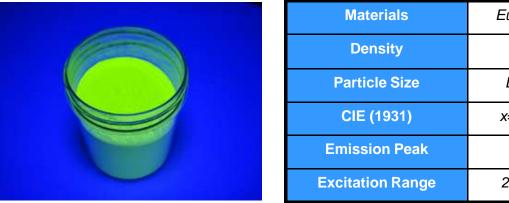

#### **Material Specifications:**

| Materials        | Eu doped Silicates    |
|------------------|-----------------------|
| Density          | 4.7 g/cm <sup>3</sup> |
| Particle Size    | D50V ~ 15.5µm         |
| CIE (1931)       | x=0.345, y=0.602      |
| Emission Peak    | 535nm                 |
| Excitation Range | 200nm to 490nm        |