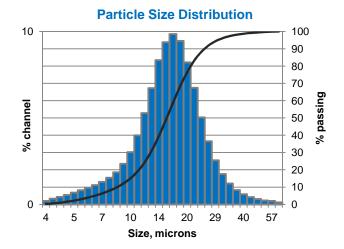

#### **Material Specifications:**

| Materials        | Eu doped Silicates    |
|------------------|-----------------------|
| Density          | 4.7 g/cm <sup>3</sup> |
| Particle Size    | D50V ~ 15.5µm         |
| CIE (1931)       | x=0.345, y=0.602      |
| Emission Peak    | 535nm                 |
| Excitation Range | 200nm to 490nm        |