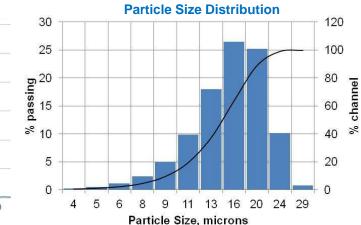

#### **Material Specifications:**

| Materials        | Aluminates            |
|------------------|-----------------------|
| Density          | 6.0 g/cm <sup>3</sup> |
| Particle Size    | D50V ~ 14.5µm         |
| CIE (1931)       | x=0.371, y=0.565      |
| Emission Peak    | 540nm                 |
| Excitation Range | 200nm to 480nm        |