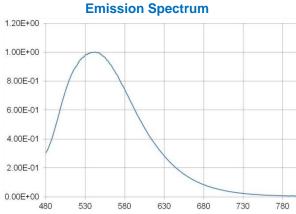

#### **Material Specifications:**

| Materials        | Aluminates            |
|------------------|-----------------------|
| Density          | 6.0 g/cm <sup>3</sup> |
| Particle Size    | D50V ~ 14.5µm         |
| CIE (1931)       | x=0.371, y=0.565      |
| Emission Peak    | 540nm                 |
| Excitation Range | 200nm to 480nm        |