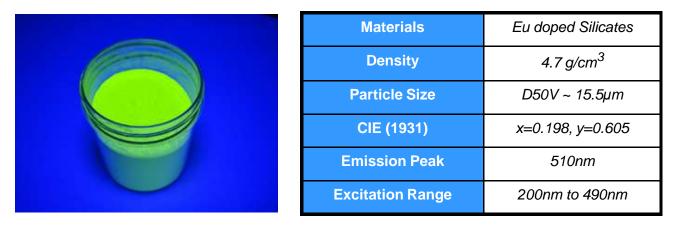

#### **Product Description and Application:**

- G2060 Green phosphor is designed for green illumination devices and is good as one of the components in warm white and other bluish green color applications.
- Higher efficiency is achieved with shorter excitation wavelengths ranging from 200nm to 450nm than longer excitation wavelengths of 460nm to 480nm.
- High brightness green LEDs using this phosphor are ideal for various LED lighting applications such as traffic signals, signage, decoration and RGB display backlight.

#### **Material Specifications:**