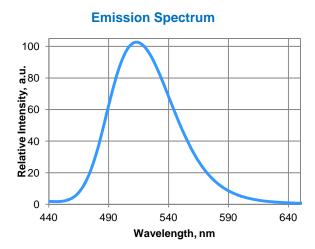

## DATASHEET

# G2060

#### **Product Description and Application:**

- G2060 Green phosphor is designed for green illumination devices and is good as one of the components in warm white and other bluish green color applications.
- Higher efficiency is achieved with shorter excitation wavelengths ranging from 200nm to 450nm than longer excitation wavelengths of 460nm to 480nm.
- High brightness green LEDs using this phosphor are ideal for various LED lighting applications such as traffic signals, signage, decoration and RGB display backlight.





#### **Material Specifications:**



### INTEMATIX

46430 Fremont Boulevard • Fremont, CA 94538 Tel: +1 (510) 933-3300 • Fax: +1 (510) 668-0793

> Sales@intematix.com www.intematix.com