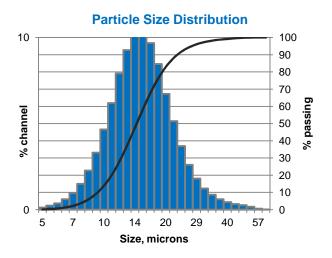

## DATASHEET

# G2060

#### **Product Description and Application:**

- G2060 Green phosphor is designed for green illumination devices and is good as one of the components in warm white and other bluish green color applications.
- Higher efficiency is achieved with shorter excitation wavelengths ranging from 200nm to 450nm than longer excitation wavelengths of 460nm to 480nm.
- High brightness green LEDs using this phosphor are ideal for various LED lighting applications such as traffic signals, signage, decoration and RGB display backlight.





#### **Material Specifications:**



### INTEMATIX

46430 Fremont Boulevard • Fremont, CA 94538 Tel: +1 (510) 933-3300 • Fax: +1 (510) 668-0793

> Sales@intematix.com www.intematix.com