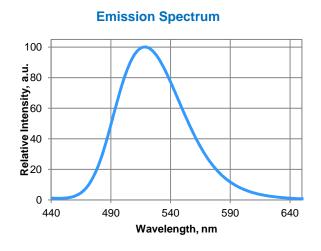

## **Material Specifications:**

| Materials        | Eu doped Silicates    |
|------------------|-----------------------|
| Density          | 4.7 g/cm <sup>3</sup> |
| Particle Size    | D50V ~ 15.5μm         |
| CIE (1931)       | x=0.226, y=0.620      |
| Emission Peak    | 517nm                 |
| Excitation Range | 200nm to 490nm        |