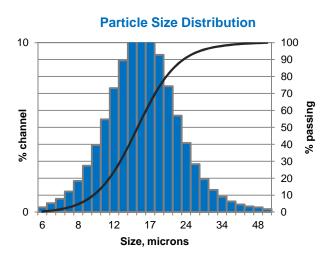

## **Material Specifications:**

| Materials        | Eu doped Silicates    |
|------------------|-----------------------|
| Density          | 4.7 g/cm <sup>3</sup> |
| Particle Size    | D50V ~ 15.5μm         |
| CIE (1931)       | x=0.226, y=0.620      |
| Emission Peak    | 517nm                 |
| Excitation Range | 200nm to 490nm        |