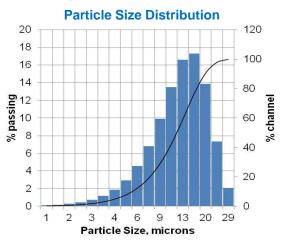

## **Material Specifications:**

| Materials        | Aluminates            |
|------------------|-----------------------|
| Density          | 6.0 g/cm <sup>3</sup> |
| Particle Size    | D50V ~ 12μm           |
| CIE (1931)       | x=0.333, y=0.577      |
| Emission Peak    | 520nm                 |
| Excitation Range | 200nm to 480nm        |