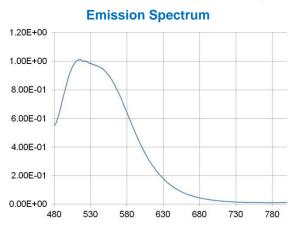

## **Material Specifications:**

| Materials        | Aluminates            |
|------------------|-----------------------|
| Density          | 6.0 g/cm <sup>3</sup> |
| Particle Size    | D50V ~ 12μm           |
| CIE (1931)       | x=0.333, y=0.577      |
| Emission Peak    | 520nm                 |
| Excitation Range | 200nm to 480nm        |