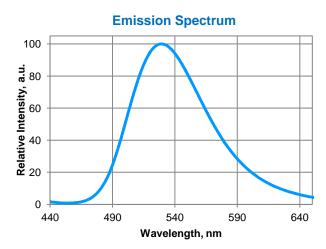

#### **Product Description and Application:**

- G3161 Green phosphor is designed for green illumination devices and can be used as one of the components in warm white and blue-green applications.
- Higher efficiency is achieved with shorter excitation wavelengths ranging from 200nm to 450nm than longer excitation wavelengths of 460nm to 480nm.
- High brightness green LEDs using this phosphor can be used for signals, signage, decoration and RGB display backlight.

#### **Material Specifications:**