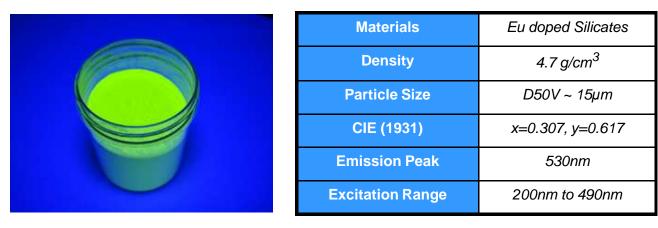

## DATASHEET

# G3161

#### **Product Description and Application:**

- G3161 Green phosphor is designed for green illumination devices and can be used as one of the components in warm white and blue-green applications.
- Higher efficiency is achieved with shorter excitation wavelengths ranging from 200nm to 450nm than longer excitation wavelengths of 460nm to 480nm.
- High brightness green LEDs using this phosphor can be used for signals, signage, decoration and RGB display backlight.





#### **Material Specifications:**



### INTEMATIX

46430 Fremont Boulevard • Fremont, CA 94538 Tel: +1 (510) 933-3300 • Fax: +1 (510) 668-0793

> Sales@intematix.com www.intematix.com