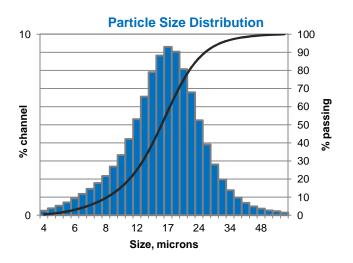

## DATASHEET

# G3161

#### **Product Description and Application:**

- G3161 Green phosphor is designed for green illumination devices and can be used as one of the components in warm white and blue-green applications.
- Higher efficiency is achieved with shorter excitation wavelengths ranging from 200nm to 450nm than longer excitation wavelengths of 460nm to 480nm.
- High brightness green LEDs using this phosphor can be used for signals, signage, decoration and RGB display backlight.





#### **Material Specifications:**



### INTEMATIX

46430 Fremont Boulevard • Fremont, CA 94538 Tel: +1 (510) 933-3300 • Fax: +1 (510) 668-0793

> Sales@intematix.com www.intematix.com