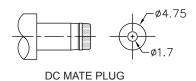

## MECHANICAL:

DURABILITY: 5000 Cycles (Insertion & Withdrawl)

## **ELECTRICAL:**

CONTACT RESISTANCE: Will Not Exceed 0.1 ohm

INSULATOR RESISTANCE: >  $50M\Omega$ 

DIELECTRIC WITHSTANDING VOLTAGE: 250VAC FOR 1 MIN.

OPERATING TEMPERATURE: -40°C TO +105°C

## **MATERIAL:**

INSULATOR: PBT (UL94V-0)

SIGNAL CONTACT: COPPER ALLOY, SILVER PLATED GROUND CONTACT: COPPER ALLOY, SILVER PLATED TERMINAL: COPPER ALLOY, SILVER PLATED

MOUNTING PIN: COPPER ALLOY, NICKEL PLATED





## **HOW TO ORDER:**



H - High Current Model

| Rev  |        |             |              |          | Drawn | Checked               | Approved | Date                    |                                                              |       |
|------|--------|-------------|--------------|----------|-------|--------