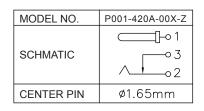

## **HOW TO ORDER:**

H - High Current Model

| Rev  |        |             |              |          | Drawn | Checked               | Approved | Date                    |                                                              |       |
|------|--------|-------------|--------------|----------|-------|-----------------------|----------|-------------------------|--------------------------------------------------------------|-------|
| 0    | Issued |             |              |          | B.S.  | S.M.                  | S.M.     | 11/03/08                | SMP TECHNOLOGY, INC.                                         |       |
|      |        |             |              |          |       |                       |          |                         | DC Power Jack, Panel Mount, 1.65mm Pin Diameter, Vertical,   |       |
| -    |        |             |              |          |       |                       |          |                         | DOT OWER BACK, Farrer Mount, 1.00mm Firm Diameter, Vertical, |       |
| 7    |        |             |              |          |       |                       |          | 7mm x 10mm x13mm Height |                                                              |       |
| TOL. | DEC.   | .X +/- 0.35 | .XX +/- 0.20 | .XXX +/- | P     | ANGLE +/- 3° UNIT: mm |          |                         | P/N: P001-420A-00X-Z                                         | Pg: 1 |