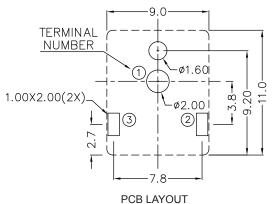

## MECHANICAL:

DURABILITY: 5000 Cycles (Insertion & Withdrawl)

## **ELECTRICAL:**

CONTACT RESISTANCE: Will Not Exceed 0.1 ohm

INSULATOR RESISTANCE: >  $50M\Omega$ 

DIELECTRIC WITHSTANDING VOLTAGE: 250VAC FOR 1 MIN.

OPERATING TEMPERATURE: -40°C TO +105°C

## **MATERIAL:**

INSULATOR: PBT (UL94V-0)

SIGNAL CONTACT: COPPER ALLOY, SILVER PLATED GROUND CONTACT: COPPER ALLOY, SILVER PLATED TERMINAL: COPPER ALLOY, SILVER PLATED

MOUNTING PIN: COPPER ALLOY, NICKEL PLATED





## **HOW TO ORDER:**



H - High Current Model

| Rev  |        |             |              |          | Drawn | Checked               | Approved | Date                    |                                                              |       |
|------|--------|-------------|--------------|----------|-------|-----------------------|----------|-------------------------|--------------------------------------------------------------|-------|
| 0    | Issued |             |              |          | B.S.  | S.M.                  | S.M.     | 11/03/08                | SMP TECHNOLOGY, INC.                                         |       |
|      |        |             |              |          |       |                       |          |                         | DC Power Jack, Panel Mount, 1