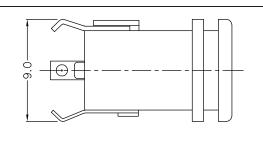

## MECHANICAL:

DURABILITY: 5000 Cycles (Insertion & Withdrawl)

## **ELECTRICAL:**

CONTACT RESISTANCE: Will Not Exceed 0.1 ohm

INSULATOR RESISTANCE: >  $50M\Omega$ 

DIELECTRIC WITHSTANDING VOLTAGE: 250VAC FOR 1 MIN.

OPERATING TEMPERATURE: -40°C TO +105°C

## **MATERIAL:**

INSULATOR: PBT (UL94V-0)

SIGNAL CONTACT: COPPER ALLOY, SILVER PLATED GROUND CONTACT: COPPER ALLOY, SILVER PLATED TERMINAL: COPPER ALLOY, SILVER PLATED

MOUNTING PIN: COPPER ALLOY, NICKEL PLATED