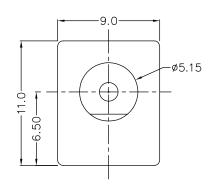

## **HOW TO ORDER:**

H - High Current Model

| Rev  |        |             |              |          | Drawn | Checked               | Approved | Date                    |                                                              |       |
|------|--------|-------------|--------------|----------|-------|-----------------------|----------|-------------------------|--------------------------------------------------------------|-------|
| 0    | Issued |             |              |          | B.S.  | S.M.                  | S.M.     | 11/03/08                | SMP TECHNOLOGY, INC.                                         |       |
|      |        |             |              |          |       |                       |          |                         | DC Power Jack, Panel Mount, 1.65mm Pin Diameter, Vertical,   |       |
| -    |        |             |              |          |       |                       |          |                         | DOT OWER BACK, Farrer Mount, 1.00mm Firm Diameter, Vertical, |       |
| 7    |        |             |              |          |       |                       |          | 7mm x 10mm x13mm Height |                                                              |       |
| TOL. | DEC.   | .X +/- 0.35 | .XX +/- 0.20 | .XXX +/- | P     | ANGLE +/- 3° UNIT: mm |          |                         | P/N: P001-420A-00X-Z                                         | Pg: 1 |