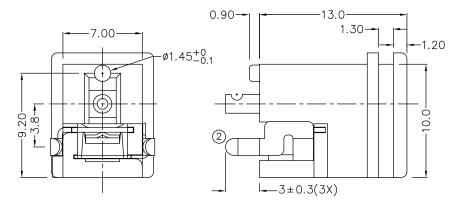

## **HOW TO ORDER:**

H - High Current Model

| Rev  |        |             |              |          | Drawn | Checked               | Approved | Date                    |                                                              |       |
|------|--------|-------------|--------------|----------|-------|-----------------------|----------|-------------------------|--------------------------------------------------------------|-------|
| 0    | Issued |             |              |          | B.S.  | S.M.                  | S.M.     | 11/03/08                | SMP TECHNOLOGY, INC.                                         |       |
|      |        |             |              |          |       |                       |          |                         | DC Power Jack, Panel Mount, 1.65mm Pin Diameter, Vertical,   |       |
| -    |        |             |              |          |       |                       |          |                         | DOT OWER BACK, Farrer Mount, 1.00mm Firm Diameter, Vertical, |       |
| 7    |        |             |              |          |       |                       |          | 7mm x 10mm x13mm Height |                                                              |       |
| TOL. | DEC.   | .X +/- 0.35 | .XX +/- 0.20 | .XXX +/- | P     | ANGLE +/- 3° UNIT: mm |          |                         | P/N: P001-420A-00X-Z                                         | Pg: 1 |