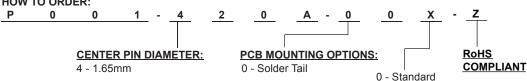

## **HOW TO ORDER:**

H - High Current Model

| Rev  |        |             |              |          | Drawn | Checked               | Approved | Date                    |                                                              |       |
|------|--------|-------------|--------------|----------|-------|-----------------------|----------|-------------------------|--------------------------------------------------------------|-------|
| 0    | Issued |             |              |          | B.S.  | S.M.                  | S.M.     | 11/03/08                | SMP TECHNOLOGY, INC.                                         |       |
|      |        |             |              |          |       |                       |          |                         | DC Power Jack, Panel Mount, 1.65mm Pin Diameter, Vertical,   |       |
| -    |        |             |              |          |       |                       |          |                         | DOT OWER BACK, Farrer Mount, 1.00mm Firm Diameter, Vertical, |       |
| 7    |        |             |              |          |       |                       |          | 7mm x 10mm x13mm Height |                                                              |       |
| TOL. | DEC.   | .X +/- 0.35 | .XX +/- 0.20 | .XXX +/- | P     | ANGLE +/- 3° UNIT: mm |          |                         | P/N: P001-420A-00X-Z                                         | Pg: 1 |