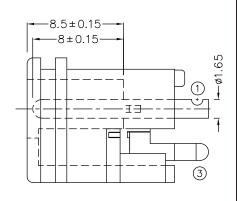

## **HOW TO ORDER:**

H - High Current Model

| Rev  |        |             |              |          | Drawn | Checked               | Approved | Date                    |                                                              |       |
|------|--------|-------------|--------------|----------|-------|-----------------------|----------|-------------------------|--------------------------------------------------------------|-------|
| 0    | Issued |             |              |          | B.S.  | S.M.                  | S.M.     | 11/03/08                | SMP TECHNOLOGY, INC.                                         |       |
|      |        |             |              |          |       |                       |          |                         | DC Power Jack, Panel Mount, 1.65mm Pin Diameter, Vertical,   |       |
| -    |        |             |              |          |       |                       |          |                         | DOT OWER BACK, Farrer Mount, 1.00mm Firm Diameter, Vertical, |       |
| 7    |        |             |              |          |       |                       |          | 7mm x 10mm x13mm Height |                                                              |       |
| TOL. | DEC.   | .X +/- 0.35 | .XX +/- 0.20 | .XXX +/- | P     | ANGLE +/- 3° UNIT: mm |          |                         | P/N: P001-420A-00X-Z                                         | Pg: 1 |