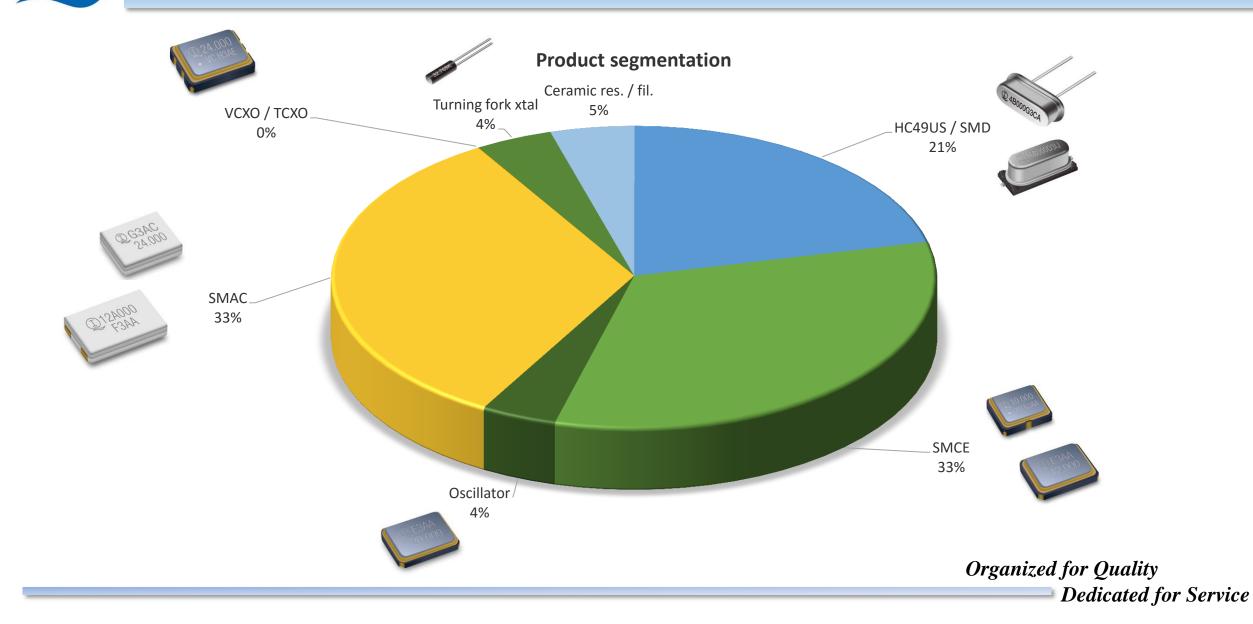

Dedicated for Service

**APPLICATION SEGMENT** 

|                             | ShenZhen Factory                                                                           | FuZhou Factory                                                     |
|-----------------------------|--------------------------------------------------------------------------------------------|--------------------------------------------------------------------|
| Area                        | Approx. 13,230 sq.m                                                                        | Approx. 5,600 sq.m                                                 |
| Head Count                  | >400 full time employees                                                                   | >100 full time employees                                           |
| Production Capacity         | >38 million units monthly                                                                  | >16 million units monthly                                          |
| Product Range               | SMD crystals / oscillators,<br>All Ceramic Crystal<br>Resonators,<br>VCXO,TCXO,<br>VC-TCXO | Moderate to high precision<br>crystal resonator,<br>Crystal blanks |
| Test Frequency Range        | 1.000MHz to 250.000MHz                                                                     | 1.000MHz to 250.000MHz                                             |
| Certificate Awarded         | ISO9001, ISO/TS16949,<br>ISO14001                                                          | ISO9001, ISO/TS16949,<br>ISO14001                                  |
| Overall production capacity | 640 million pieces quartz frequency devices annually                                       |                                                                    |