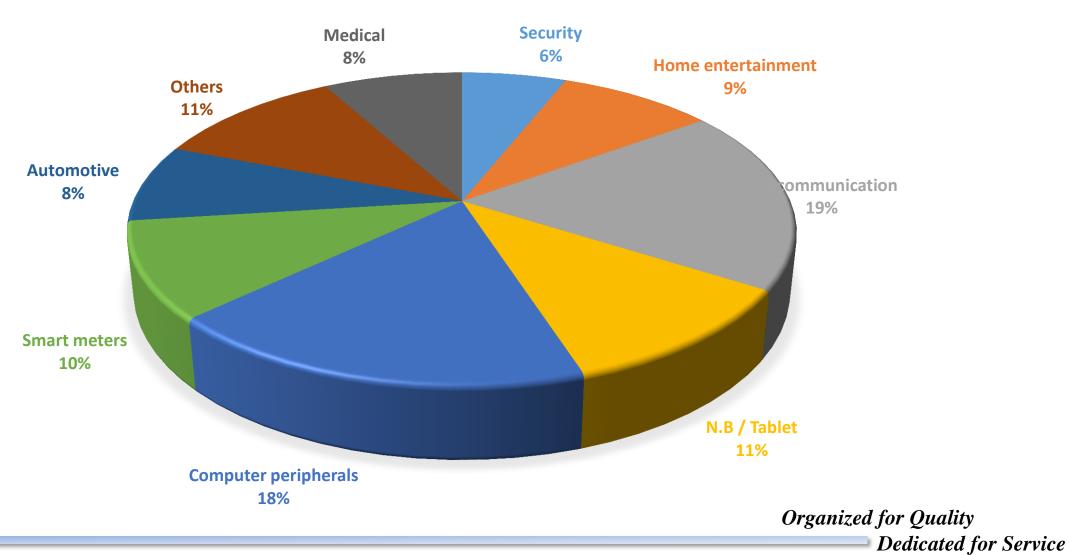

|  |
|                  | Technical / Engineering,                                        |  |
|                  | Production, QC / QA,                                            |  |
|                  | Marketing / Sales Administration                                |  |
| Sales Channel    | Interquip direct sales offices                                  |  |
|                  | Authorized manufacturer representatives                         |  |
|                  | Authorized distributors                                         |  |
|                  | For details contact information, please visit Interquip website |  |
|                  | http://www.interquip.com/contactUs                              |  |









Dedicated for Service





**APPLICATION SEGMENT** 



|                             | ShenZhen Factory                                                                           | FuZhou Factory                                                     |
|-----------------------------|--------------------------------------------------------------------------------------------|--------------------------------------------------------------------|
| Area                        | Approx. 13,230 sq.m                                                                        | Approx. 5,600 sq.m                                                 |
| Head Count                  | >400 full time employees                                                                   | >100 full time employees