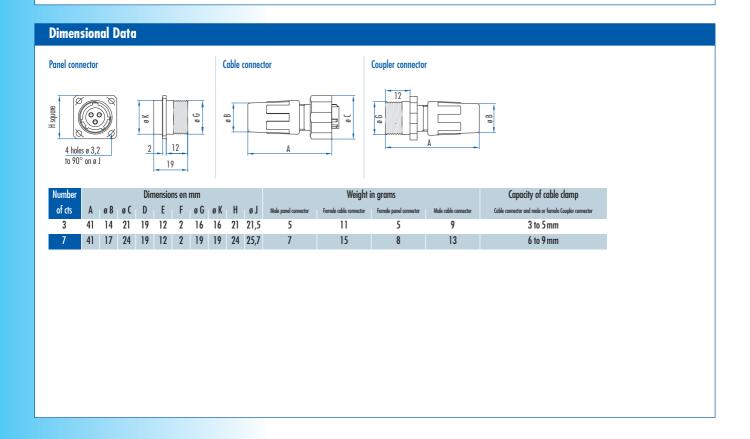

## Minex Series — Minex

| Technical Data                            |                                                                    |  |  |  |
|-------------------------------------------|--------------------------------------------------------------------|--|--|--|
| RoHS  Panel connector, cable connector    | Panel connector  Cable connector  Coupler connector                |  |  |  |
| and coupler connector                     | circular housing                                                   |  |  |  |
| Locking                                   | screw connection                                                   |  |  |  |
| Protection                                | IP 65 with flat-gasket for panel connector                         |  |  |  |
| Contacts                                  | 3 and 7 contacts ø 1 mm crimp or solder removable contacts         |  |  |  |
| Max. current                              | 7A ø 1 mm                                                          |  |  |  |
| Contact resistance between pin and socket | $<$ 0,0020 $\Omega$                                                |  |  |  |
| Breakdown voltage (mated connectors)      | > 2500 Volts (RMS)                                                 |  |  |  |
| Insulation resistance                     | > 5000 MΩ                                                          |  |  |  |
| Operating temperature                     | -40 °C to +85 °C (100 hours at +100 °C)                            |  |  |  |
| Materials                                 | Housing and insert made of POM and PBT, gold-plated brass contacts |  |  |  |
| Max. conductor cross-section              | 0,93 mm² (crimped) — 0,60 mm² (soldered)                           |  |  |  |
|                                           |                                                                    |  |  |  |
|                                           |                                                                    |  |  |  |
|                                           |                                                                    |  |  |  |