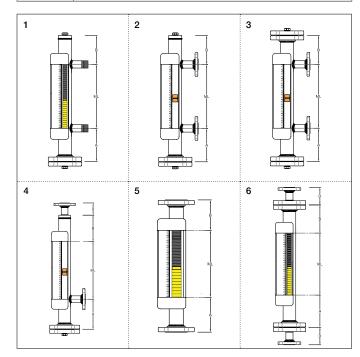

## Side Mounted

| Project:  |  |
|-----------|--|
| Customer: |  |
| Location: |  |

| :                                                   |   |  |
|-----------------------------------------------------|---|--|
| Service Conditions                                  |   |  |
| Tag No.                                             |   |  |
| Vapor/Liquid, Interface, Both                       |   |  |
| Fluid                                               |   |  |
| Lower Fluid (if interface)                          |   |  |
| Fluid S.G.                                          |   |  |
| Lower Fluid S.G. (if interface)                     |   |  |
| Min. Fluid S.G.                                     |   |  |
| Temp. Operating/Max.                                |   |  |
| Minimum Design Metal Temp.                          |   |  |
| Pressure Operating/Max.                             |   |  |
| Special Conditions: High Vibration, Flashing, other |   |  |
| Materials/Connections/Rating                        |   |  |
| Chamber Material                                    |   |  |
| Flange Material                                     |   |  |
| Float Material                                      |   |  |
| Configuration (code # to right or sketch)           |   |  |
| Connection Size/Type/Rating                         |   |  |
| Measuring Length / C-C                              |   |  |
| Vent & Drain Connection                             |   |  |
| Vent/Drain Valves (Size, Type, MFR)                 |   |  |
| Indicator                                           |   |  |
| Type:<br>Shuttle/Std Bargraph/Wide BG               |   |  |
| Bargraph Color:<br>Yel./Blk., Red/White             |   |  |
| Ruler:<br>Ft/Inch, Inch, m/cm, %, Special           |   |  |
| Location: 3, 6 (std), 9                             |   |  |
| Transmitter                                         | 7 |  |
| Tag No.                                             |   |  |
| Mounting: Bottom or Top Elect.                      |   |  |
| Area Classification:                                |   |  |
| Location: 3, 6, 9 (std)                             |   |  |
| Model #:                                            |   |  |
| Switches                                            | : |  |
| Quantity                                            |   |  |
| Tag Nos.                                            |   |  |
| Rating: Volts                                       |   |  |
| Amps (1,3,10): Form: SPDT, DPDT                     |   |  |
| Terminal Housing: Yes, No                           |   |  |
| Area Classification                                 |   |  |
| Model #:                                            |   |  |
|                                                     |   |  |