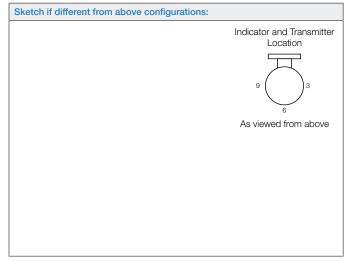

## Side Mounted

| Project:  |  |
|-----------|--|
| Customer: |  |
| Location: |  |

| :                                                   |   |  |
|-----------------------------------------------------|---|--|
| Service Conditions                                  |   |  |
| Tag No.                                             |   |  |
| Vapor/Liquid, Interface, Both                       |   |  |
| Fluid                                               |   |  |
| Lower Fluid (if interface)                          |   |  |
| Fluid S.G.                                          |   |  |
| Lower Fluid S.G. (if interface)                     |   |  |
| Min. Fluid S.G.                                     |   |  |
| Temp. Operating/Max.                                |   |  |
| Minimum Design Metal Temp.                          |   |  |
| Pressure Operating/Max.                             |   |  |
| Special Conditions: High Vibration, Flashing, other |   |  |
| Materials/Connections/Rating                        |   |  |
| Chamber Material                                    |   |  |
| Flange Material                                     |   |  |
| Float Material                                      |   |  |
| Configuration (code # to right or sketch)           |   |  |
| Connection Size/Type/Rating                         |   |  |
| Measuring Length / C-C                              |   |  |
| Vent & Drain Connection                             |   |  |
| Vent/Drain Valves (Size, Type, MFR)                 |   |  |
| Indicator                                           |   |  |
| Type:<br>Shuttle/Std Bargraph/Wide BG               |   |  |
| Bargraph Color:<br>Yel./Blk., Red/White             |   |  |
| Ruler:<br>Ft/Inch, Inch, m/cm, %, Special           |   |  |
| Location: 3, 6 (std), 9                             |   |  |
| Transmitter                                         | 7 |  |
| Tag No.                                             |   |  |
| Mounting: Bottom or Top Elect.                      |   |  |
| Area Classification:                                |   |  |
| Location: 3, 6, 9 (std)                             |   |  |
| Model #:                                            |   |  |
| Switches                                            | : |  |
| Quantity                                            |   |  |
| Tag Nos.                                            |   |  |
| Rating: Volts                                       |   |  |
| Amps (1,3,10): Form: SPDT, DPDT                     |   |  |
| Terminal Housing: Yes, No                           |   |  |
| Area Classification                                 |   |  |
| Model #:                                            |   |  |
|                                                     |   |  |