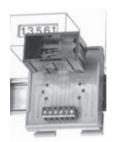

#### DIN rail mount SR 3

for BVa and HVa counters

description:

for snap-on mounting on 35 mm [1.38"] top-hat DIN rail

suitable for:

.29 [1.142]

34 [1.339]

BVa and HVa counters