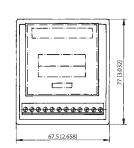

#### DIN rail mount SR 1

for B and HB counters

description:

for snap-on mounting on 35 mm [1.38"] top-hat DIN rail

suitable for:

B and HB counters

Order-No.

G300000

#### DIN rail mount SR 2

for 2 x B and HB counters

description:

for snap-on mounting on 35 mm [1.38"] top-hat DIN rail

83 [3.268]

46.5 [1.831]

suitable for:

36.5 [1.437]

B and HB counters

Order-No.

G300001