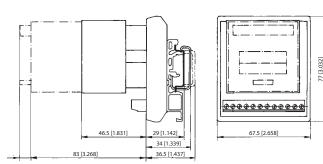

#### DIN rail mount SR 2

for 2 x B and HB counters

description:

for snap-on mounting on 35 mm [1.38"] top-hat DIN rail

83 [3.268]

46.5 [1.831]

suitable for:

36.5 [1.437]

B and HB counters

Order-No.

G300001

#### DIN rail mount SR 3

for BVa and HVa counters

description:

for snap-on mounting on 35 mm [1.38"] top-hat DIN rail

suitable for:

.29 [1.142]

34 [1.339]

BVa and HVa counters

Order-No.

G300002

319

Dimensions in mm [inch]