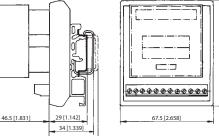

#### DIN rail mount SR 3

for BVa and HVa counters

description:

for snap-on mounting on 35 mm [1.38"] top-hat DIN rail

suitable for:

.29 [1.142]

34 [1.339]

BVa and HVa counters