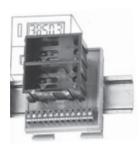

#### DIN rail mount SR 2

for 2 x B and HB counters

description:

for snap-on mounting on 35 mm [1.38"] top-hat DIN rail

83 [3.268]

46.5 [1.831]

suitable for:

36.5 [1.437]

B and HB counters

Order-No.

G300001