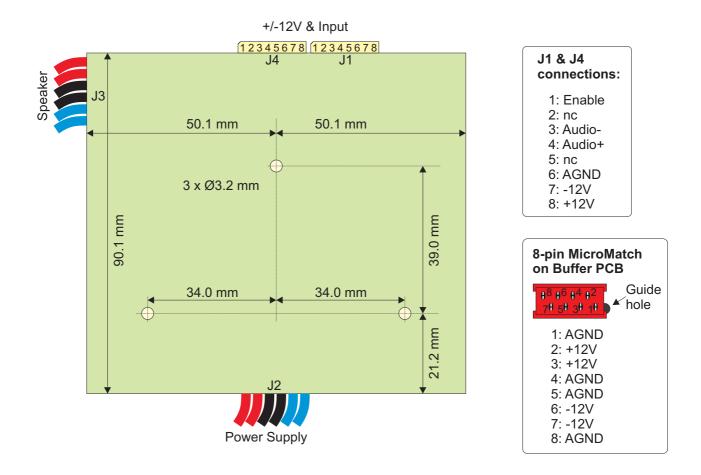

## ZapPulse 800XE Mechanical Drawing / Drill Template

The drawing is from top (looking down at the module, mounting plate under the module) and can be used as drilling template.

This drawing should be scale 1:1 when printed on A4. **Be sure to check** the measurements before drilling as not all printers maintain the scale.

Mount module on metal plate (cabinet) with a little thermal paste on each of the three heatsinks.

Three M3 bolts with nuts/washers are used to secure the module. If the nuts are mounted inside the cabinet (on the module) take special care not to damage components when tightening them.

The needed building height over the metal plate/cabinet is ~30mm.