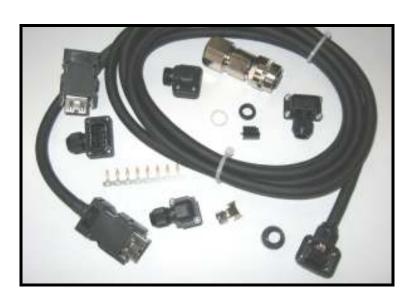

# **Custom Mitsubishi Cable Assembly Specialist**

Direct Connect Systems has expanded our offering of custom cable solutions for Mitsubishi Servo Systems. We now carry in stock the hard to find connectors used on the Mitsubishi MR-J3 Servo System. This allows us to offer a vast number of custom solutions in a short lead time.

- Any Length is Standard
- Shielded Power Cables
- Jacket and Flexing Options
- Sealing Options