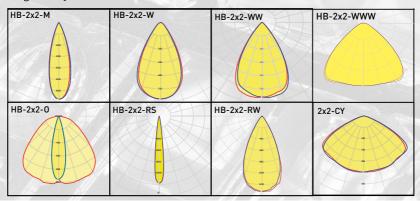

LEDiL's STRADA-2X2 modules are established industrial standard created by LEDiL. All modules feature same  $50 \times 50$  mm footprint and positioning features making it easy for customers to modify luminaires for different applications.

Being original inventor of 2X2 modules, LEDIL offers widest range of different application optimized light distributions in the market.

2X2 modules are well maintained and future-proof solution - When choosing original LEDiL 2X2 optics you can rest assured that also your luminaires will stay up-to-date regardless of future LED developments.

Please check LEDiL application notes and datasheets for more detailed information, for example the LEDs applicable to each lens.

## High Bay





## STRADA-2X2 – Limitless possibilities



Go to **www.ledil.com** for application notes, datasheets and more detailed information, for example the LEDs applicable to each lens.