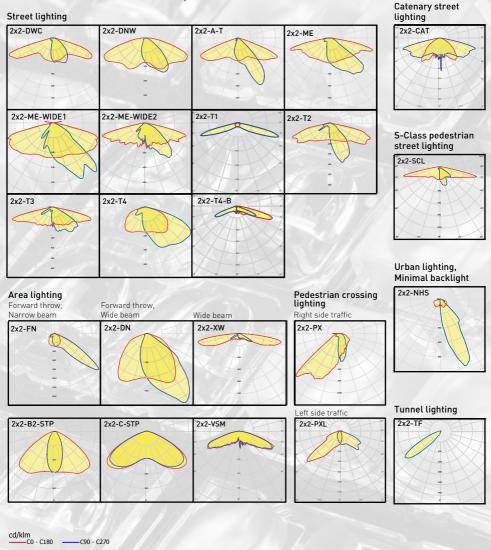

Being original inventor of 2X2 modules, LEDIL offers widest range of different application optimized light distributions in the market.

2X2 modules are well maintained and future-proof solution - When choosing original LEDiL 2X2 optics you can rest assured that also your luminaires will stay up-to-date regardless of future LED developments.