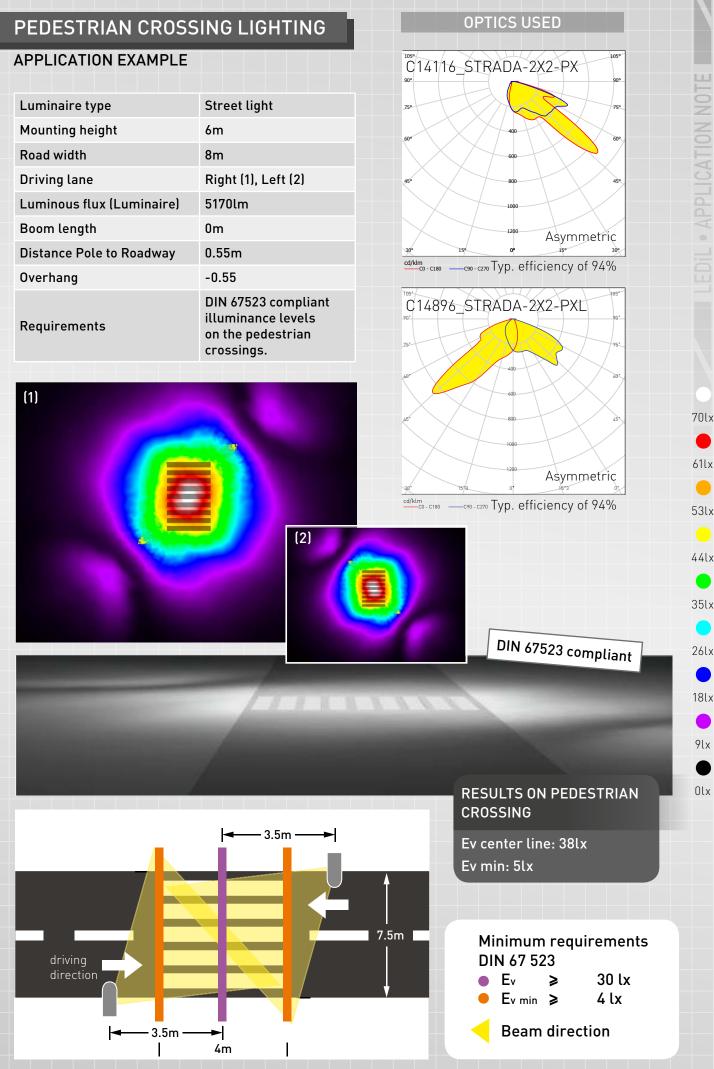

## STRADA-2X2-PX and -PXL

- Dimensions: 50x50mm, Height: 8mm
- Special optics designed for illuminating pedestrian crossings, no need for directing poles separately
- Works with typical pole setups without the need to direct poles
- Adequate illumination and contrast on a vertical plane, making it easier for drivers to notice crossing pedestrian over a longer distance
- PX for right and PXL for left side traffic
- Designed to meet official European pedestrian crossing requirements
- Highly uniform illumination on the crossing area
- Precision-molded from optical grade PMMA – UL94 HB rated material with operating rating -40°C to +100°C

## **TYPICAL APPLICATIONS**

• Pedestrian crossings

The information contained herein is the property of LEDiL Oy, Salorankatu 10, FI-24240 SALO, Finland and is subject to change without notice. Please visit www.ledil.com for additional information, such as the latest photometric files, 3D mechanical models, and application notes relating to handling, gluing and taping.