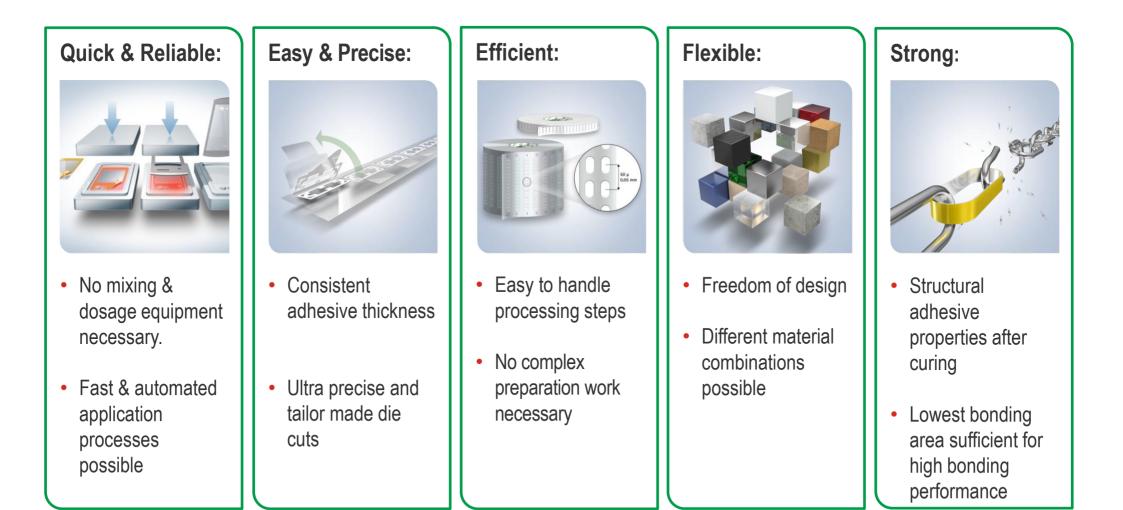

#### Duplo**TEC**<sup>®</sup> SBF: The outstanding features

#### Duplo**TEC**<sup>®</sup> SBF: Innovation in triple pack

- Curing within seconds
- Low activation temperatures
- Highly elastic

- For temperature sensitive substrates
- High tack like a PSA
- Curing at room temperature possible

- Extreme resistance
- Highest bonding strengths
- Repositionable