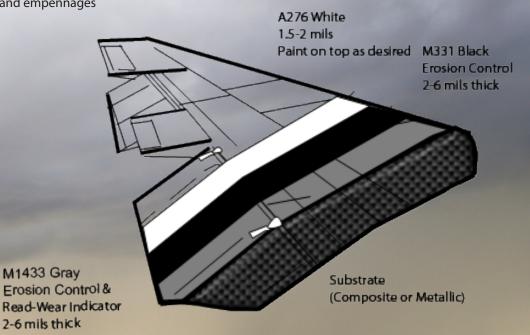

### **Products Recommended for the Composite Aerospace Market**

| Product                        | Aeroglaze M1433 | Aeroglaze 9924 | Aeroglaze A276 | Chemglaze <sup>®</sup> M331 |
|--------------------------------|-----------------|----------------|----------------|-----------------------------|
| Appearance                     | Gray            | Red            | White          | Black                       |
| Viscosity, cps<br>@25°C (77°F) | 200-600         | 225            | 100-400        | N/A                         |
| Density, kg/m <sup>3</sup>     | 982.6           | 994.6          | 1146.7         | N/A                         |
| Density, lb/gal                | 8.2             | 8.3            | 9.57           | N/A                         |
| Flash Point (Seta),<br>°C (°F) | -               | -              | 19 (67)        | N/A                         |
| Shelf Life                     | 6 months        | 6 months       | 1 year         | 6 months                    |

## **Currently Used On**

- Delta Boeing 737s and DC9s for radomes
- Various operator winglets and empennages
- Multiple military aircraft

9924 Primer (or 9974 Chrome free) 1 mil thick

M1433 Gray

2-6 mils thick