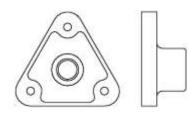

### **J-MOUNTINGBRACKET**

Replacement **Bottom Bracket** 

**J-GASKET** Replacement Gasket for Bottom Bracket

|   | Black Electroplated Pipe |     | J-POLE-E                 |
|---|--------------------------|-----|--------------------------|
|   |                          |     | Replacement              |
| + | 305                      | - 1 | Black Electroplated Pole |
|   |                          |     |                          |