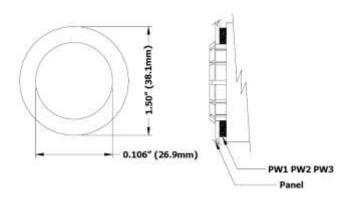

### **PW1, PW2, PW3**

Accessory Compression Washers

| Part   | Part      |                   |
|--------|-----------|-------------------|
| Number | Thickness | Panel Thickness   |
| PW1    | .063"     | 11-12GA (.125109) |
| PW2    | .125"     | 13-17GA (.093056) |
| PW3    | .187"     | 18-22GA (.050031) |