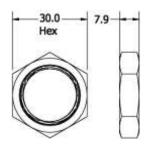

### **Stacklights- JT Series Direct Mounting Replacement Parts**

**J-DIRECTMOUNTPIPE** Replacement <sup>1</sup>/<sub>2</sub>" NPT Pipe- 28.6mm long

**J-NUT** Replacement Hex Nut for <sup>1</sup>/<sub>2</sub>" NPT Pipe