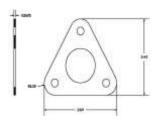

### **J-MOUNTINGBRACKET**

Replacement **Bottom Bracket** 

**J-GASKET** Replacement Gasket for Bottom Bracket

|   | Black Electroplated Pipe |     | J-POLE-E                 |
|---|--------------------------|-----|--------------------------|
|   |                          |     | Replacement              |
| + | 305                      | - 1 | Black Electroplated Pole |
|   |                          |     |                          |