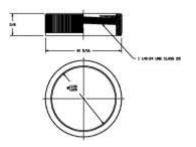

#### SCVC Accessory Manual Sound Baffle Mounts on Front Grille

Shotter

Continued -

**ACC09** 

Accessory

**IP-67** Gasket