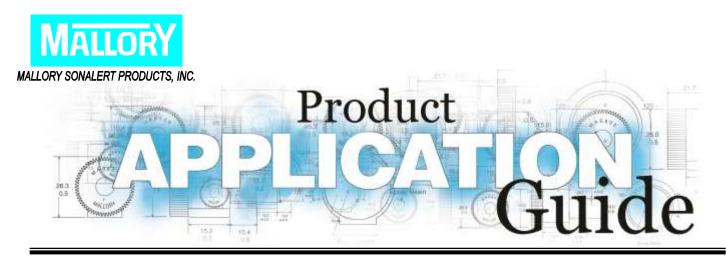

# 22mm Panel Alarms (ZA & ZT Series)

# 30mm Panel Alarms (Con't) SC, SCE, SCH, SCL, VSB Series

RSB1

Accessory Rubber Electrical Insulating Boot

- Mounts to Back of Alarm
- Use with 48, 120, 250 Vac Alarms with Exposed Terminals

### **30mm Panel Alarms- SCE Series Only**

#### ACC03

Replacement 2 Prong Plug