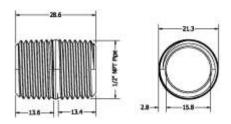

### **Stacklights- JT Series Direct Mounting Replacement Parts**

**J-DIRECTMOUNTPIPE** Replacement <sup>1</sup>/<sub>2</sub>" NPT Pipe- 28.6mm long

**J-NUT** Replacement Hex Nut for <sup>1</sup>/<sub>2</sub>" NPT Pipe