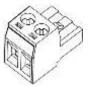

# 22mm Panel Alarms (ZA & ZT Series)



#### SCVC Accessory Manual Sound Baffle Mounts on Front Grille



Shotter

Continued -

**ACC09** 

Accessory

**IP-67** Gasket

# 30mm Panel Alarms (Con't) SC, SCE, SCH, SCL, VSB Series



RSB1

Accessory Rubber Electrical Insulating Boot

- Mounts to Back of Alarm
- Use with 48, 120, 250 Vac Alarms with Exposed Terminals



#### BNR1; CNR1; PNR1

Replacement

- <u>BNR1</u>- Black Aluminum
- <u>CNR1</u>- Clear Aluminum
- <u>PNR1</u>- Black Plastic

### **30mm Panel Alarms- SCE Series Only**



#### ACC03

Replacement 2 Prong Plug

## Snap-In Panel Alarms P/N's: SNP2R, SNP428R, SNP428FR



### **PW1, PW2, PW3**

Accessory Compression Washers

| Part   | Part      |                   |
|--------|-----------|-------------------|
| Number | Thickness | Panel Thickness   |
| PW1    | .063"     | 11-12GA (.125109) |
| PW2    | .125"     | 13-17GA (.093056) |
| PW3    | .187"     | 18-22GA (.050031) |

Continued -

### **Stacklights- JT Series Direct Mounting Replacement Parts**



**J-DIRECTMOUNTPIPE** Replacement <sup>1</sup>/<sub>2</sub>" NPT Pipe- 28.6mm long



**J-NUT** Replacement Hex Nut for <sup>1</sup>/<sub>2</sub>" NPT Pipe

### **Pole Mounting Replacement Parts**



### **J-MOUNTINGBRACKET**

Replacement **Bottom Bracket** 



**J-GASKET** Replacement Gasket for Bottom Br