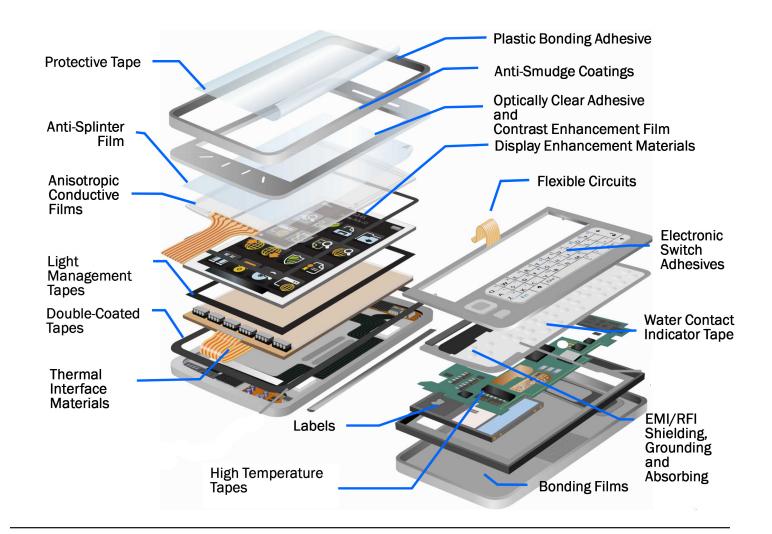

## Solutions for TOUCHSCREENS AND DISPLAYS

Touchscreens and interactive displays are made of many layers of thin and intricate materials. As shown below, Marian has the capabilities to create custom die-cut components used throughout the construction of touchscreen displays. Our teams are ready to support your product cycles from prototype, to development builds, through full production.