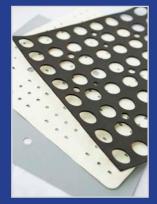

Die cut materials by Marian for an Architectural LED Area Light.

Materials: Thermal Pad, 3M™ Flame Barrier FRB Series, Foam Gasket

Light Diffusers Die cut by Marian