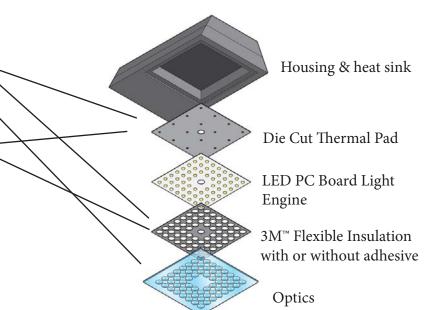

ctive adhesives and tapes, gap fillers, coated fabrics and phase change
- Flame Barrier Materials
- Light Reflective and Diffusing Materials
- Venting Materials
- Adhesives
- Foam for Gaskets and Seals
- Films and Plastic Sheets
- Conductive Inks
- Indium Tin Oxide (ITO) Coated Substrates
- **IP** Rated Materials
- UL94 5VA Certified Materials



Die cut materials by Marian for an Architectural LED Area Light.

Materials: Thermal Pad, 3M™ Flame Barrier FRB Series, Foam Gasket



Light Diffusers Die cut by Marian

## **MANUFACTURING CAPABILITIES**

- Rapid Prototypes (24 hours for stock materials)
- Rotary and Flat Bed Die Cutting
- Precision Laser and Waterjet Cutting
- Material Slitting
- Complex Precision Laminating
- Reel-to-Reel Processing



# Representation of Outdoor LED Luminaire



#### **MATERIAL SUPPLIERS**



















# **WHY MARIAN?**

- Our parts meet tough design requirements
- We fabricate complex parts with aids for easier hand or automated assembly
- Our experienced teams are ready to support product cycles from prototypes to development builds to full production
- We maintain close alliances with the world's leading flexible material manufacturers



# **North America**

Indianapolis, IN (HQ) Chicago, IL Milwaukee, WI El Paso, TX Fort Worth, TX

Bay Area, CA (Design Center Only)

# International

Suzhou, China Shenzhen, China Singapore Europe - Germany