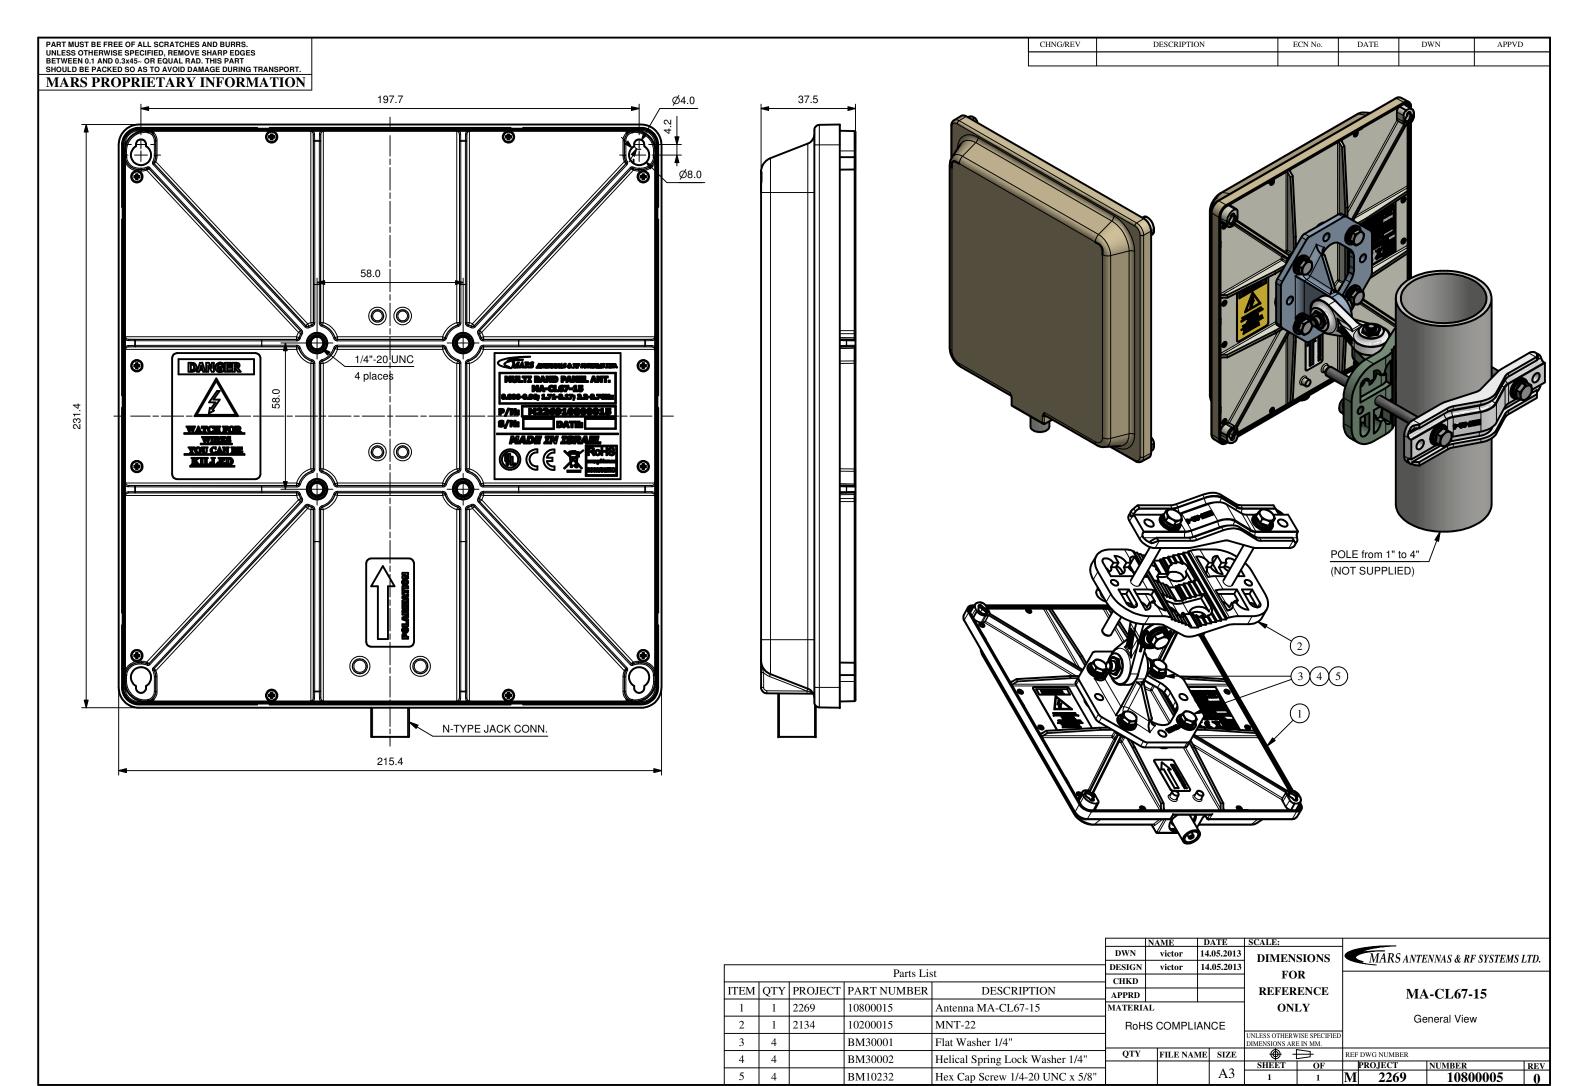

## Mounting instructions - Azimuth and Elevation Adjustable Mount MNT-22 REV. 5

1. Align holes of item 2 with 4 studs on back plane of the antenna (not shown).

2. Connect item 2 to the antenna with spring washers (11), plain washers (10) and nuts (12).

3. Tighten the nuts at a torque of 30 Lbs x In.

4. Align item 3 with item 2 so teeth of item 2 face teeth of item 3. Connect with

6. Attach items 4, 5 to the pole as illustrated, and connect them using items 6, 7, 9.

7. Close screws (9) one and another in turn up to tightening torque of each screw is 30...35 Lbs x In.

Distance betweeen ends of items 4, 5 on one and another side must be equal. NO SKEWNESS ALLOWED.

9. Adjust the desired angle, and fully tighten the loose screws (paragraph 4, 5) at a torque of 30 Lbs x In.

10. Make assemblies as illustrated in Fig. 1, 2.

11. Attach item 5 to the wall. Fasten it with screws 1/4" or M6 using holes 'A'. (Screws not shown.)

12. Align item 3 with item 5 so teeth of item 3 face teeth of item 5. Connect as illustrated in Fig. 3.

13. Adjust the desired angle, and fully tighten the loose screws (paragraph 4, 5) at a torque of 30 Lbs x In.

## NOTE:

1. MOUNT SUITABLE FOR POLES Ø1"-4".

**Fig. 3** 

| Parts List |     |                                        |
|------------|-----|----------------------------------------|
| ITEM       | QTY | DESCRIPTION                            |
| 1          | 1   | POLE 1"-4" (NOT SUPPLIED)              |
| 2          | 1   | MNT-22-1                               |
| 3          | 1   | MNT-22-2                               |
| 4          | 1   | MNT-22-4                               |
| 5          | 1   | MNT-22-3                               |
| 6          | 4   | Helical Spring Lock Washer St. St.     |
|            |     | #5/16                                  |
| 7          | 4   | Plain Washer St. St. #5/16             |
| 8          | 2   | Hex Cap Screw St. St. NC 5/16-18 x     |
|            |     | 1.25"                                  |
| 9          | 2   | Hex Cap Screw St. St. NC 5/16-18 x 5"  |
| 10         | 4   | Plain Washer St. St. #1/4              |
| 11         | 4   | Helical Spring Lock Washer St. St.#1/4 |
| 12         | 4   | Hex Nut St. St. NC 1/4-20              |
| 13         | 2   | Hex Nut St. St. NC 5/16-18             |