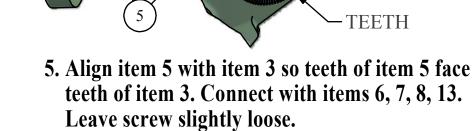

10. Make assemblies as illustrated in Fig. 1, 2.

11. Attach item 5 to the wall. Fasten it with screws 1/4" or M6 using holes 'A'. (Screws not shown.)

12. Align item 3 with item 5 so teeth of item 3 face teeth of item 5. Connect as illustrated in Fig. 3.