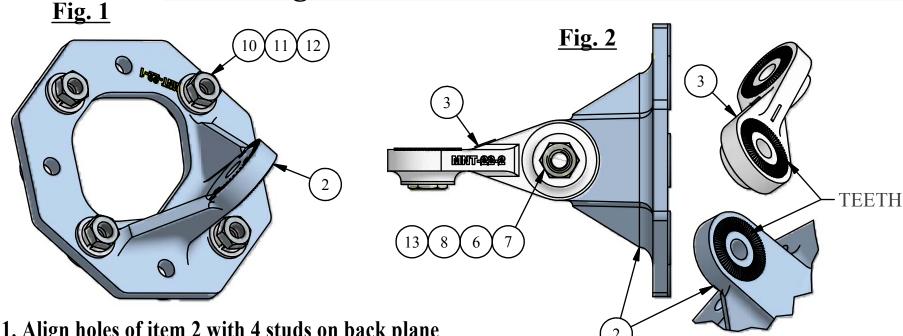

## Mounting instructions - Azimuth and Elevation Adjustable Mount MNT-22 REV. 5

1. Align holes of item 2 with 4 studs on back plane of the antenna (not shown).

2. Connect item 2 to the antenna with spring washers (11), plain washers (10) and nuts (12).

3. Tighten the nuts at a torque of 30 Lbs x In.

4. Align item 3 with item 2 so teeth of item 2 face teeth of item 3. Connect with

6. Attach items 4, 5 to the pole as illustrated, and connect them using items 6, 7, 9.

10. Make assemblies as illustrated in Fig. 1, 2.

11. Attach item 5 to the wall. Fasten it with screws 1/4" or M6 using holes 'A'. (Screws not shown.)

12. Align item 3 with item 5 so teeth of item 3 face teeth of item 5. Connect as illustrated in Fig. 3.