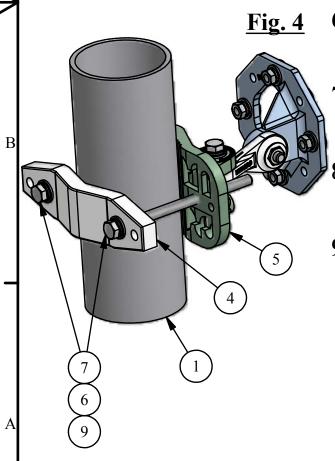

3. Tighten the nuts at a torque of 30 Lbs x In.

4. Align item 3 with item 2 so teeth of item 2 face teeth of item 3. Connect with

6. Attach items 4, 5 to the pole as illustrated, and connect them using items 6, 7, 9.

7. Close screws (9) one and another in turn up to tightening torque of each screw is 30...35 Lbs x In.

Distance betweeen ends of items 4, 5 on one and another side must be equal. NO SKEWNESS ALLOWED.

9. Adjust the desired angle, and fully tighten the loose screws (paragraph 4, 5) at a torque of 30 Lbs x In.