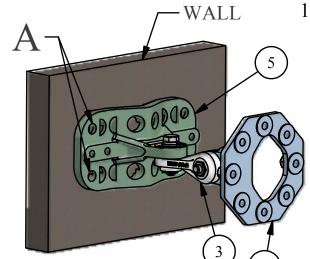

10. Make assemblies as illustrated in Fig. 1, 2.

11. Attach item 5 to the wall. Fasten it with screws 1/4" or M6 using holes 'A'. (Screws not shown.)

12. Align item 3 with item 5 so teeth of item 3 face teeth of item 5. Connect as illustrated in Fig. 3.