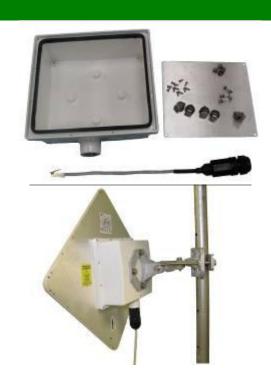

### **Small Enclosure Kit**

Mars enclosure kit designed for integration of RF PCB from different manufactures with Mars antennas.

Enclosure kit includes:

- Enclosure Die Cast Aluminum.
- Base for RF PCB (See ordering options).
- RJ45 Ethernet Waterproof Connector.

### **Enclosure Kit Features:**

- Suitable for integration with 200x200, 305x305, 370x370 and 600x600 mm Mars antennas\*.
- Suitable for pole or wall azimuth and elevation adjustable mounting.
- Heavy duty.

Suitable for Mount MNT-22 or MNT-60A\*.

(\*) MNT-22 suitable for 200x200, 305x305, 370x370 mm Mars antennas. MNT-60A suitable for 600x600 mm Mars Antennas.

# **Specifications**

| Mechanical                       |                                                         |  |
|----------------------------------|---------------------------------------------------------|--|
| Enclosure Material               | Aluminum A380                                           |  |
| Enclosure dimensions (external)  | 180 x 167 (242 with RJ45) x 68 mm                       |  |
| Base for RF plate material       | Aluminum                                                |  |
| Base for RF dimensions           | 150 x 138 mm, height of PCB (max) - 55 mm               |  |
| Enclosure Finish                 | White electrostatic powder coating                      |  |
| Connector                        | RJ45 Ethernet Waterproof Connector                      |  |
| Weight (without MNT)             | 0.7 kg.                                                 |  |
| Suitable for pole diameter range | 25-120 mm (Screws supplied are 80 mm. Longer screws are |  |
|                                  | available on request)                                   |  |