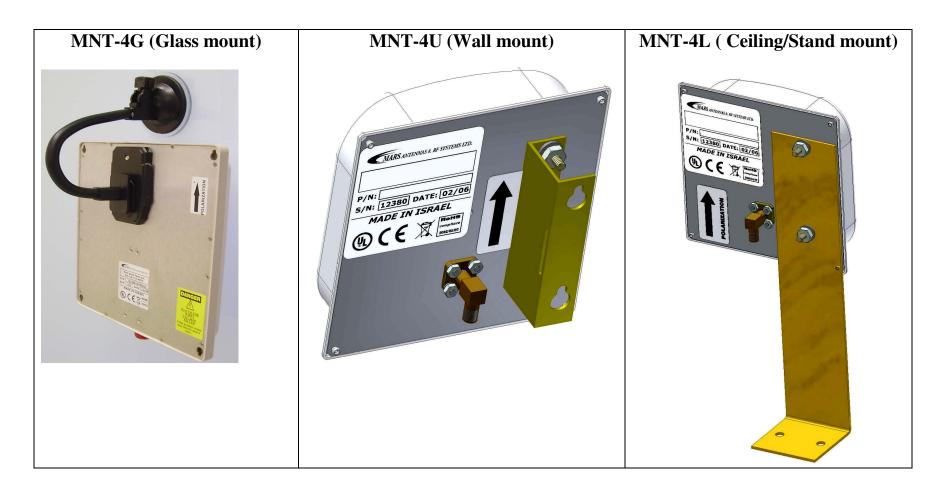

MNT-4 Series for Small Size Antennas.



#### **English**

## **Mounting instructions - Azimuth and Elevation Adjustable Mount MNT-23**

### Fig .1



- 1. Place item No.2 on the antenna, as illustrated in the drawing.
  Align with the screw holes.
- 2. Connect item No. 2 to the antenna with spring washers (11), flat washer (10) and nuts (12).
- 3. Tighten the nuts at a torque of 30 In\*Lbs.

Fig .4





4. Connect item No. 3 to item No. 2 ONLY as illustrated in Fig.2, with items 6,7,8,13. Leave screw slightly loose.



5. Connect item No. 3 to item No. 5 as illustrated, with items 6,7,8,13. Leave screw slightly loose.

# **Fig .5**



6. Attach items No. 4 and 5 to the pole as illustrated (Fig 4), and connect them using items No. 6, 7, 9. Close screws (9) one and another in turn up to tightening torque of each screw is 30...35