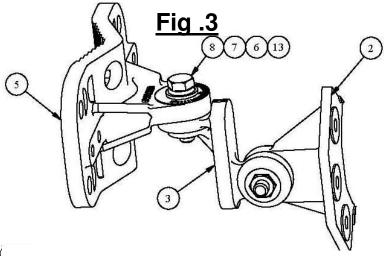

Fig .4

4. Connect item No. 3 to item No. 2 ONLY as illustrated in Fig.2, with items 6,7,8,13. Leave screw slightly loose.

5. Connect item No. 3 to item No. 5 as illustrated, with items 6,7,8,13. Leave screw slightly loose.

# **Fig .5**

6. Attach items No. 4 and 5 to the pole as illustrated (Fig 4), and connect them using items No. 6, 7, 9. Close screws (9) one and another in turn up to tightening torque of each screw is 30...35 Lbs·In.

- 7. Distance between ends of items 4, 5 on one and another side must be equal. NO SKEWNESS ALLOWED.
- 8. Adjust the desired angle, and fully tighten the loose screws (paragraphs 4, 5) at a torque of 30 Lbs·In.