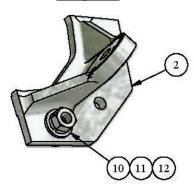

### Fig .1

- 1. Place item No.2 on the antenna, as illustrated in the drawing.
  Align with the screw holes.
- 2. Connect item No. 2 to the antenna with spring washers (11), flat washer (10) and nuts (12).
- 3. Tighten the nuts at a torque of 30 In\*Lbs.