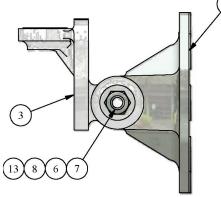

Fig .4

4. Connect item No. 3 to item No. 2 ONLY as illustrated in Fig.2, with items 6,7,8,13. Leave screw slightly loose.

5. Connect item No. 3 to item No. 5 as illustrated, with items 6,7,8,13. Leave screw slightly loose.