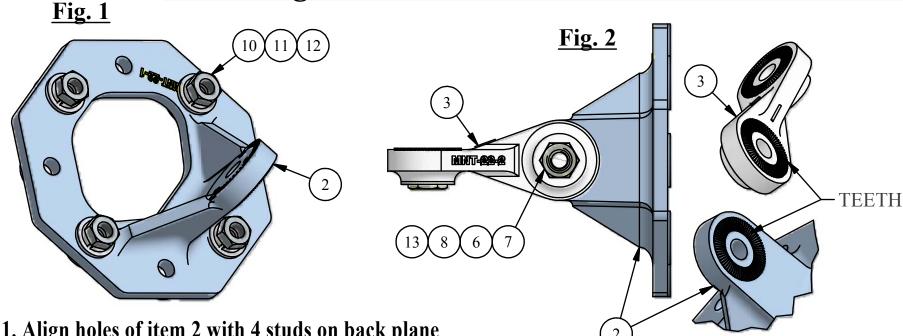

## Mounting instructions - Azimuth and Elevation Adjustable Mount MNT-22 REV. 5

1. Align holes of item 2 with 4 studs on back plane of the antenna (not shown).

2. Connect item 2 to the antenna with spring washers (11), plain washers (10) and nuts (12).

3. Tighten the nuts at a torque of 30 Lbs x In.

4. Align item 3 with item 2 so teeth of item 2 face teeth of item 3. Connect with

6. Attach items 4, 5 to the pole as illustrated, and connect them using items 6, 7, 9.

7. Close screws (9) one and another in turn up to tightening torque of each screw is 30...35 Lbs x In.

Distance betweeen ends of items 4, 5 on one and another side must be equal. NO SKEWNESS ALLOWED.

9. Adjust the desired angle, and fully tighten the loose screws (paragraph 4, 5) at a torque of 30 Lbs x In.

10. Make assemblies as illustrated in Fig. 1, 2.

11. Attach item 5 to the wall. Fasten it with screws 1/4" or M6 using holes 'A'. (Screws not shown.)

12. Align item 3 with item 5 so teeth of item 3 face teeth of item 5. Connect as illustrated in Fig. 3.