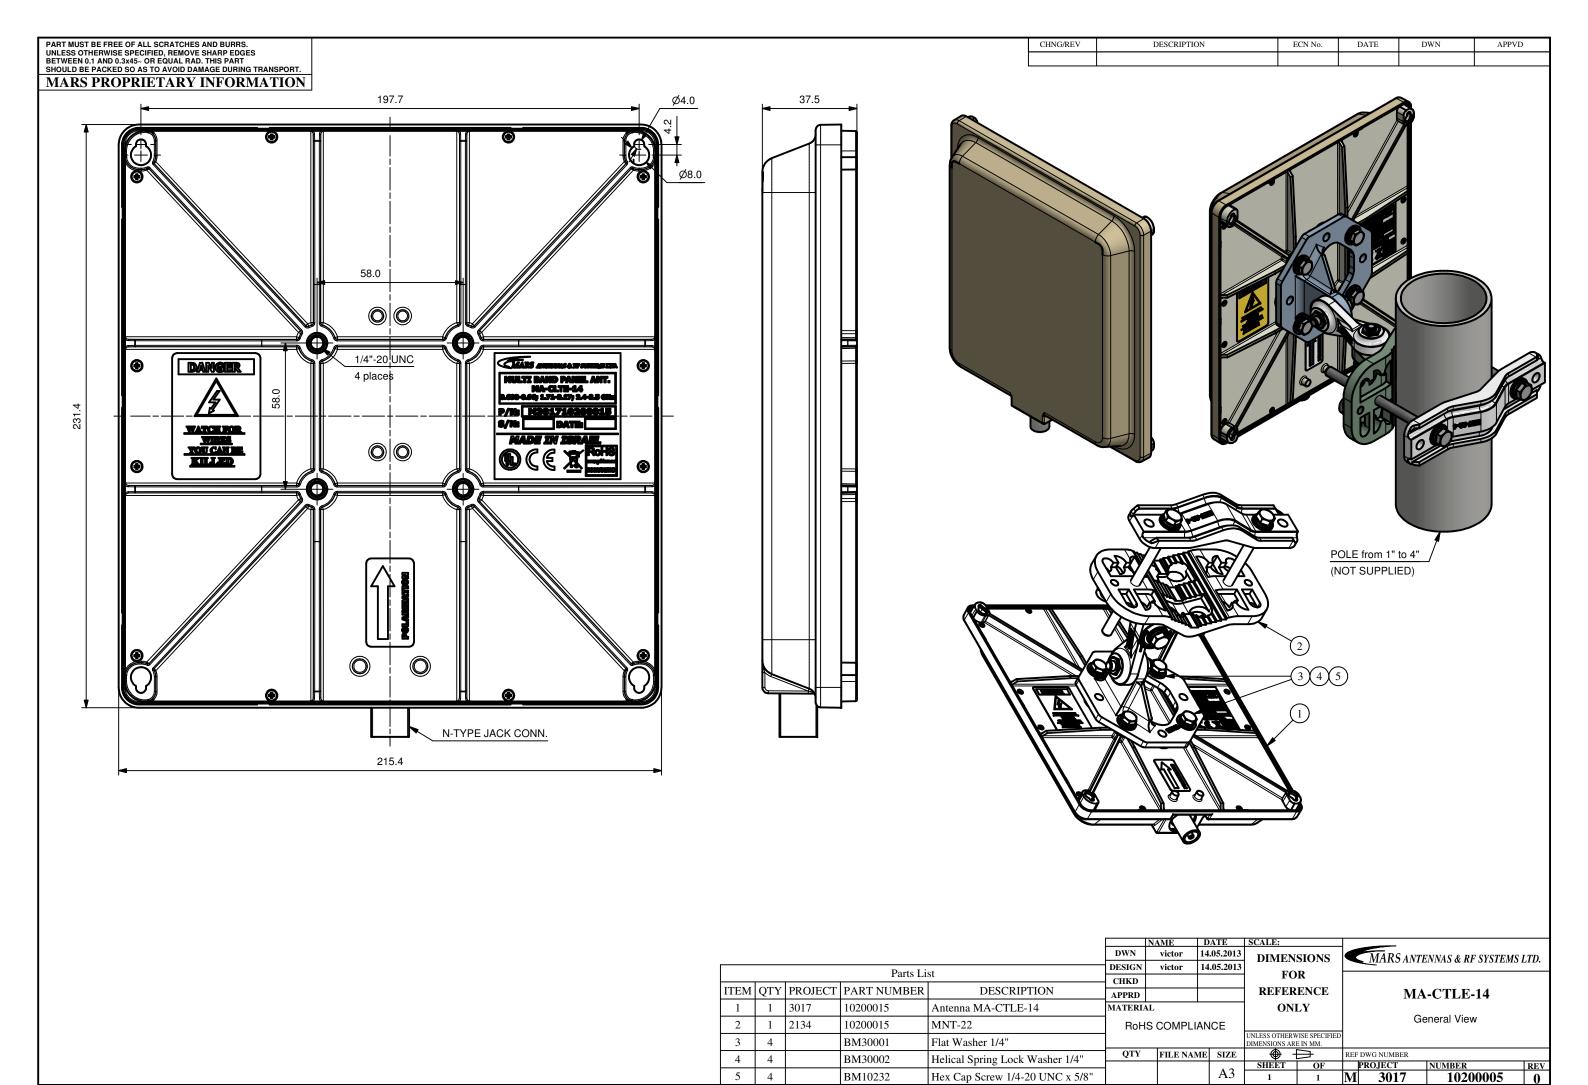

## Mounting instructions - Azimuth and Elevation Adjustable Mount MNT-22 REV. 5

1. Align holes of item 2 with 4 studs on back plane of the antenna (not shown).

2. Connect item 2 to the antenna with spring washers (11), plain washers (10) and nuts (12).

3. Tighten the nuts at a torque of 30 Lbs x In.

4. Align item 3 with item 2 so teeth of item 2 face teeth of item 3. Connect with

6. Attach items 4, 5 to the pole as illustrated, and connect them using items 6, 7, 9.

7. Close screws (9) one and another in turn up to tightening torque of each screw is 30...35 Lbs x In.

Distance betweeen ends of items 4, 5 on one and another side must be equal. NO SKEWNESS ALLOWED.

9. Adjust the desired angle, and fully tighten the loose screws (paragraph 4, 5) at a torque of 30 Lbs x In.

10. Make assemblies as illustrated in Fig. 1, 2.

11. Attach item 5 to the wall. Fasten it with screws 1/4" or M6 using holes 'A'. (Screws not shown.)

12. Align item 3 with item 5 so teeth of item 3 face teeth of item 5. Connect as illustrated in Fig. 3.

13. Adjust the desired angle, and fully tighten the loose screws (paragraph 4, 5) at a torque of 30 Lbs x In.

## NOTE:

1. MOUNT SUITABLE FOR POLES Ø1"-4".

**Fig. 3** 

| Parts List |     |                                        |
|------------|-----|----------------------------------------|
| ITEM       | QTY | DESCRIPTION                            |
| 1          | 1   | POLE 1"-4" (NOT SUPPLIED)              |
| 2          | 1   | MNT-22-1                               |
| 3          | 1   | MNT-22-2                               |
| 4          | 1   | MNT-22-4                               |
| 5          | 1   | MNT-22-3                               |
| 6          | 4   | Helical Spring Lock Washer St. St.     |
|            |     | #5/16                                  |
| 7          | 4   | Plain Washer St. St. #5/16             |
| 8          | 2   | Hex Cap Screw St. St. NC 5/16-18 x     |
|            |     | 1.25"                                  |
| 9          | 2   | Hex Cap Screw St. St. NC 5/16-18 x 5"  |
| 10         | 4   | Plain Washer St. St. #1/4              |
| 11         | 4   | Helical Spring Lock Washer St. St.#1/4 |
| 12         | 4   | Hex Nut St. St. NC 1/4-20              |
| 13         | 2   | Hex Nut St. St. NC 5/16-18             |