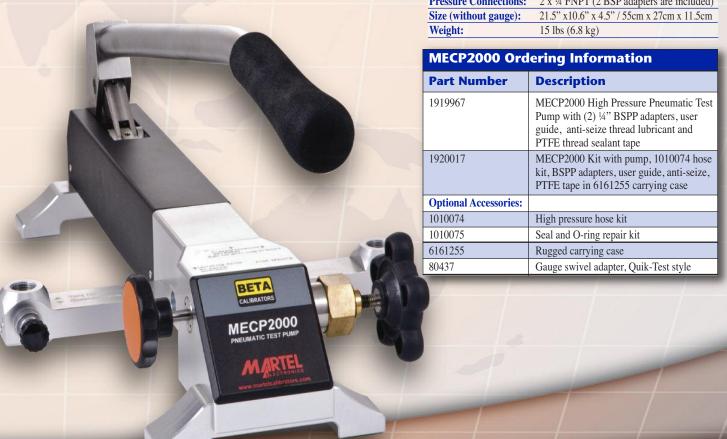

### **MECP2000**

### **Specifications**

| Pressure range:              | -14 psi (-0.9bar) to 2000 psi (140bar)     |
|------------------------------|--------------------------------------------|
| <b>Pressure Connections:</b> | 2 x ¼ FNPT (2 BSP adapters are included)   |
| Size (without gauge):        | 21.5" x10.6" x 4.5" / 55cm x 27cm x 11.5cm |
| Weight:                      | 15 lbs (6.8 kg)                            |