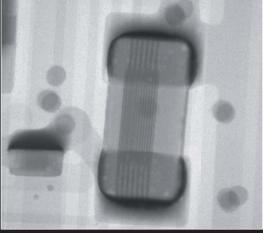

with plane fluoroscopy by rotating and tilting the specimen. Conventional rotary stages can only chuck light-weight objects. 5500 can fix large-sized works and heavy objects.



Rotary Stage



Enable to inspect large board



## Excellent functions and user usability are concentrated

### Image analysis

The brand new image analysis software for our x-ray inspection system can not only control the stage and X-ray easily but also have various image processing and measurement functions.

### Filtering function

More than 10 types of filter processing and image processing are supported to enable more detailed image analyses. Adapting motion capture display with filter processing allows image analyses in real-time.





Revers

Color

# For various applications

#### Electrical components





BGA



Capacitor





Ceramic capacitor





### Metal parts



Holes in Aluminum piece

#### **Specifications**

| X-ray Source                | Tube voltage         | 30kV to 90kV                  |
|-----------------------------|----------------------|-------------------------------|
| Imaging Section             | Size of visual field | diagonal 6/4"dual             |
| Stage section<br>(XY stage) | Stage <size></size>  | 10.2(X)×13.8(Y) inches        |
|                             | XY stroke            | X:10.2", Y:7.1"               |
| Input voltage               |                      | 115VAC 50/60HZ(less than 1kW) |
| Dose of x-ray leakage       |                      | less than 1µSv/hr             |



For products www.matsusada.com/product For contact www.matsusada.com/con