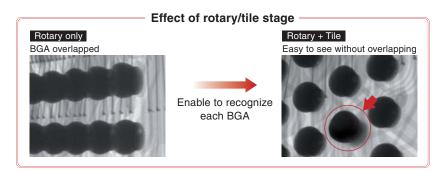

# Multipurpose fluoroscopy with the rotary/tilt stage (option)

It is more likely to find faulty points that can't be found with plane fluoroscopy by rotating and tilting the specimen. Conventional rotary stages can only chuck light-weight objects. 5500 can fix large-sized works and heavy objects.

Rotary Stage

Enable to inspect large board