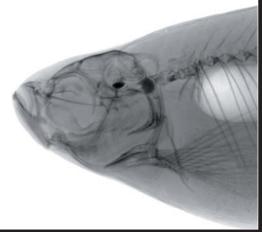

by rotating and tilting the specimen. Conventional rotary stages can only chuck light-weight objects. 5500 can fix large-sized works and heavy objects.



Rotary Stage



Enable to inspect large board



## Excellent functions and user usability are concentrated

### Image analysis

The brand new image analysis software for our x-ray inspection system can not only control the stage and X-ray easily but also have various image processing and measurement functions.

### Filtering function

More than 10 types of filter processing and image processing are supported to enable more detailed image analyses. Adapting motion capture display with filter processing allows image analyses in real-time.





Revers

Color

# For various applications

#### Electrical components





BGA



Capacitor





Ceramic capacitor





### Metal parts



Holes in Aluminum piece

#### **Specifications**

| X-ray Source                | Tube voltage         | 30kV to 90kV                  |
|-----------------------------|----------------------|-------------------------------|
| Imaging Section             | Size of visual field | diagonal 6/4"dual             |
| Stage section<br>(XY stage) | Stage <size></size>  | 10.2(X)×13.8(Y) inches        |
|                             | XY stroke            | X:10.2", Y:7.1"               |
| Input voltage               |                      | 115VAC 50/60HZ(less than 1kW) |
| Dose of x-ray leakage       |                      | less than 1µSv/hr             |



For products www.matsusada.com/product For contact www.matsusada.com/contact

 
 Data
 Descrip