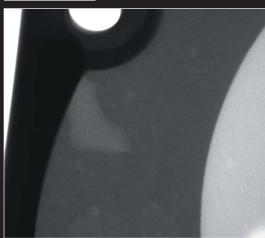

ventional rotary stages can only chuck light-weight objects. 5500 can fix large-sized works and heavy objects.



Rotary Stage



Enable to inspect large board



## Excellent functions and user usability are concentrated

### Image analysis

The brand new image analysis software for our x-ray inspection system can not only control the stage and X-ray easily but also have various image processing and measurement functions.

### Filtering function

More than 10 types of filter processing and image processing are supported to enable more detailed image analyses. Adapting motion capture display with filter processing allows image analyses in real-time.





Revers

Color

# For various applications

#### Electrical components





BGA



Capacitor





Ceramic capacitor





### Metal parts



Holes in Aluminum piece

#### **Specifications**

| X-ray Source                | Tube voltage         | 30kV to 90kV                  |
|-----------------------------|----------------------|-------------------------------|
| Imaging Section             | Size of visual field | diagonal 6/4"dual             |
| Stage section<br>(XY stage) | Stage <size></size>  | 10.2(X)×13.8(Y) inches        |
|                             | XY stroke            | X:10.2", Y:7.1"               |
| Input voltage               |                      | 115VAC 50/60HZ(less than 1kW) |
| Dose of x-ray leakage       |                      | less than 1µSv/hr             |



For products www.matsusada.com/product For contact www.matsusada.com/contact

 
 Data
 Description
 San Jose Office : 2570 N.First Stree