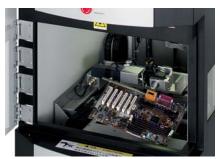

# For various applications

#### Electrical components

BGA

Capacitor

Ceramic capacitor

### Metal parts

Holes in Aluminum piece