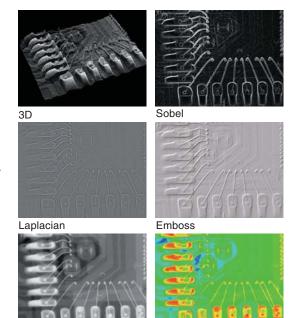

### Filtering function

More than 10 types of filter processing and image processing are supported to enable more detailed image analyses. Adapting motion capture display with filter processing allows image analyses in real-time.