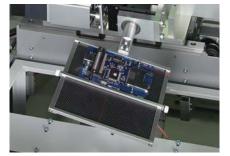

# You can test a large-sized specimen from various angles

# Multipurpose fluoroscopy with the rotary/tilt stage (option)

It is more likely to find faulty points that can't be found with plane fluoroscopy by rotating and tilting the specimen. Conventional rotary stages can only chuck light-weight objects. 5500 can fix large-sized works and heavy objects.

Rotary Stage

Enable to inspect large board