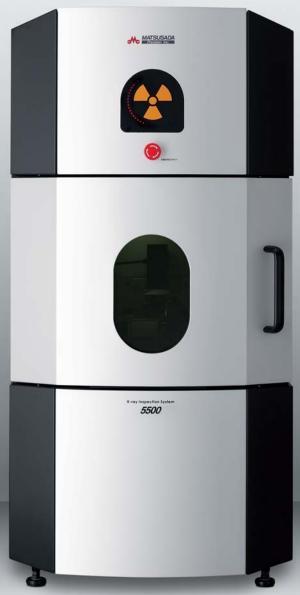

Slim Body with Large Capacity



# You can test a large-sized specimen from various angles

# Multipurpose fluoroscopy with the rotary/tilt stage (option)

It is more likely to find faulty points that can't be found with plane fluoroscopy by rotating and tilting the specimen. Conventional rotary stages can only chuck light-weight objects. 5500 can fix large-sized works and heavy objects.



Rotary Stage



Enable to inspect large board



## Excellent functions and user usability are concentrated

### Image analysis

The brand new image analysis software for our x-ray inspection system can not only control the stage and X-ray easily but also have various image processing and measurement functions.

### Filtering function

More than 10 types of filter processing and image processing are s