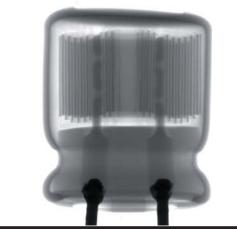

Slim Body with Large Capacity

# You can test a large-sized specimen from various angles

#### Electrical components

BGA

Capacitor

Ceramic capacitor