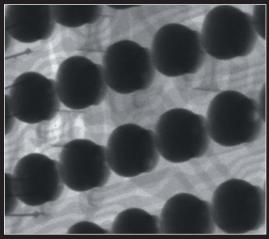

d with plane fluoroscopy by rotating and tilting the specimen. Conventional rotary stages can only chuck light-weight objects. 5500 can fix large-sized works and heavy objects.



Rotary Stage



Enable to inspect large board



## Excellent functions and user usability are concentrated

### Image analysis

The brand new image analysis software for our x-ray inspection system can not only control the stage and X-ray easily but also have various image processing and measurement functions.

### Filtering function

More than 10 types of filter processing and image processing are supported to enable more detailed image analyses. Adapting motion capture display with filter processing allows image analyses in real-time.





Revers

Color

# For various applications

#### Electrical components





BGA



Capacitor





Ceramic capacitor





### Metal parts



Holes in Aluminum piece

#### **Specifications**

| X-ray Source                | Tube voltage         | 30kV to 90kV                  |
|-----------------------------|----------------------|-------------------------------|
| Imaging Section             | Size of visual field | diagonal 6/4"dual             |
| Stage section<br>(XY stage) | Stage <size></size>  | 10.2(X)×13.8(Y) inches        |
|                             | XY stroke            | X:10.2", Y:7.1"               |
| Input voltage               |                      | 115VAC 50/60HZ(less than 1kW) |
| Dose of x-ray leakage       |                      | less than 1µSv/hr             |



For products www.matsusada.com/product For contact www.matsusada.com/c