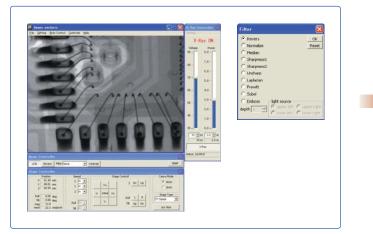

### Image analysis

The brand new image analysis software for our x-ray inspection system can not only control the stage and X-ray easily but also have various image processing and measurement functions.

### Filtering function

More than 10 types of filter processing and image processing are supported to enable more detailed image analyses. Adapting motion capture display with filter processing allows image analyses in real-time.

Revers

Color