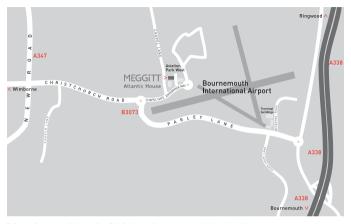

## Location map

# Directions to Meggitt PLC headquarters, Atlantic House

Atlantic House, Aviation Park West, Bournemouth International Airport, Christchurch, Dorset BH23 6EW

#### From the north and east

Turn south off the A31 onto the A338 dual carriageway towards Bournemouth. After 5.2 miles, bear left onto the slip road marked Christchurch and Airport. At the end of the slip road, turn right at the lights onto the B3073, then through the next set of lights until a roundabout. Turn left and stay on this road (B3073), past the airport until you come to a small roundabout. At the roundabout turn right into Chapel Gate, then straight on into Enterprise Way. Go through the security barrier into Aviation Park West, take the first side road on the left. Altantic House is straight ahead.

#### From the south

From Bournemouth town centre take the A338 dual carriageway towards Ringwood. After three miles, take the left turning marked Airport and Christchurch. At the lights, turn right onto the B3073. Follow this road until you come to a small roundabout. Turn left and stay on this road (B3073), past the airport until another small roundabout. At the roundabout turn right into Chapel Gate, then straight on into Enterprise Way. Go through the security barrier into Aviation Park West, take the first side road on the left. Atlantic House is straight abead.

#### From the east

From Lymington, take the A337 which joins the A35 north-west of Christchurch. At Christchurch, follow signs for Airport aB0703. Stay on this road [83073] of about 24. miles. Proceed through several sets of lights and over two roundabouts. Eventually, after passing the turnings for Bournemouth and Ringwood, you will come to a small roundabout. Turn left and stay on this road [83073] past the airport until you come to another small roundabout. At this roundabout turn right come to another small roundabout. At this roundabout turn right not Chapel Gate, then straight on into Enterprise Way. Go through the security barrier into Aviation Park West, take the first side road on the left. Atlantic House is straight ahead.

### From the west

From Dorchester, take the A31 towards Wimborne. At Lake Gate roundabout, go straight on. Going past Wimborne on the bypass, you come to Merley roundabout. Turn left. At the next roundabout Ganford Bottom! take the fifth exit onto the B3073 Isignopsted Christchurch and Airport!. After 1.5 miles you will come to a small roundabout. Go straight on. At the next small roundabout turn left and immediately right at the next roundabout [still on the B3073]. At the traffic lights got straight on. After one mile, you come to a roundabout. Turn left into Chapel Gate, then straight on into Enterprise Way. Go through the security barrier into Avaiton Park West, take the first side road on the left. Atlantic House is straight ahead.