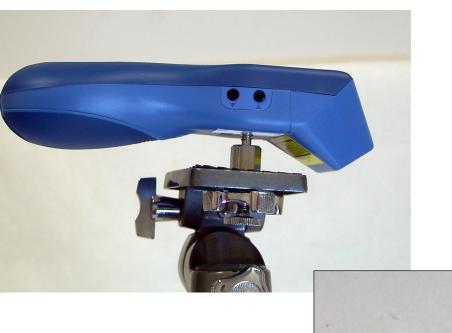

## PLT200 Tripod Mounting FAQ

**Problem:** The PLT200 has a  $\frac{1}{4}$  -20 insert in the back of the instrument that is to be used for tripod mounting. However many tripods have a wide mounting platform that interferes with the angle of the head on the Tachometer. This prevents direct mounting to a tripod.

**Solution**: Use a  $\frac{1}{4}$  - 20 Male Female Threaded Hex Standoff. A  $\frac{1}{2}$ " body length combined with a  $\frac{1}{2}$ " Threaded Length works fine. A source for the Standoff is McMaster Carr. **Part Number 93620A665** is suggested. A description may be found on page 2929 of McMaster Catalog No. 107.