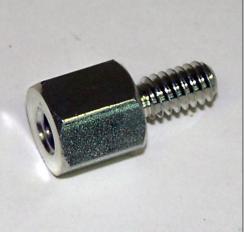

**Solution**: Use a  $\frac{1}{4}$  - 20 Male Female Threaded Hex Standoff. A  $\frac{1}{2}$ " body length combined with a  $\frac{1}{2}$ " Threaded Length works fine. A source for the Standoff is McMaster Carr. **Part Number 93620A665** is suggested. A description may be found on page 2929 of McMaster Catalog No. 107.

Threaded Hex Standoff

PLT200 Tripod Mounting FAQ.doc 7/19/05

MONARCH INSTRUMENT 15 Columbia Drive Amherst, New Hampshire 03031 USA Tel: 603-883-3390 Fax: 603-886-3300 E-mail: <u>sales@monarchinstrument.com</u> Website: <u>www.monarchinstrument.com</u>