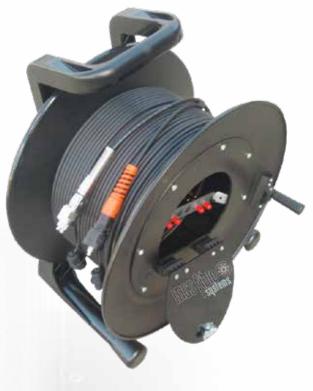

## **Deployable Reels Product Details:**

These heavy duty light weight deployable reels provide the ideal solution for running fibre optic cable for temporary connections. The latching door provides a secure area inside the drum for protection of the internal fibre optic connectors. Reels are easily transportable, come in 3 sizes offering varying cable lengths from 100 metres to 600 metres (see table below) and are manufactured from heavy duty Rubberised Plastic. MSS Fibre Systems can provide these reels loaded with the fibre cable and connectors of your choice supplied fully tested ready for deployment.