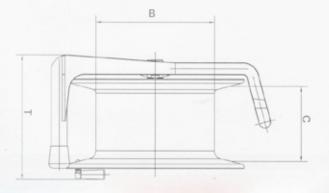

| DR310    | DR380    | DR450    |
|----------|----------|----------|
| A: 310mm | A: 380mm | A: 445mm |
| B: 170mm | B: 236mm | B: 296mm |
| C: 132mm | C: 182mm | C: 187mm |
| F: 263mm | F: 310mm | F: 345mm |
| G: 174mm | G: 231mm | G: 266mm |
| H: 367mm | H: 491mm | H: 555mm |
| T: 229mm | T: 291mm | T: 310mm |