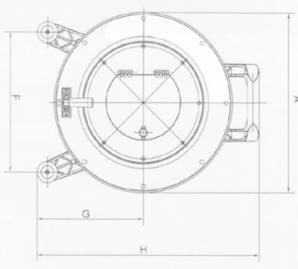

| DR310    | DR380    | DR450    |
|----------|----------|----------|
| A: 310mm | A: 380mm | A: 445mm |
| B: 170mm | B: 236mm | B: 296mm |
| C: 132mm | C: 182mm | C: 187mm |
| F: 263mm | F: 310mm | F: 345mm |
| G: 174mm | G: 231mm | G: 266mm |
| H: 367mm | H: 491mm | H: 555mm |
| T: 229mm | T: 291mm | T: 310mm |