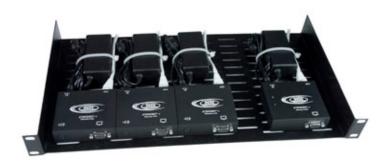

## Mount multiple NTI devices on a single 1RU rack shelf

- Slotted-pattern on bottom for mounting a variety of half-rack equipment.
  - Ideal for rackmounting NTI extenders, DVI switches, industrial computers, and more.
- Black, baked enameled finish that won't rust or scratch.
- Supports multiple items that weigh a total of 20 lbs.

**RCK-TRAY-1RU** with NTI Extenders

- Mount multiple NTI devices in a single 1RU tray
- Supports multiple items that weigh a total of 20 lbs

The General Purpose 1RU Rack Tray allows you to mount multiple NTI devices on a space-saving 1RU shelf.