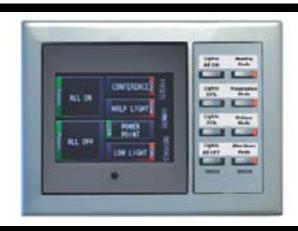

### **Conference Room Control Solution**

NexLight now offers a simple conference room solution to share with specifiers and engnieers in need of a simple and reliable conference room controller. NexTouch uses LCD touch screen technology to provide integrated control of area lighting. This powerful device can provide up to 24 different lighting scenes. The touchscreen can also be used as a room partition controller.

# **NexTouch Data Sheet**