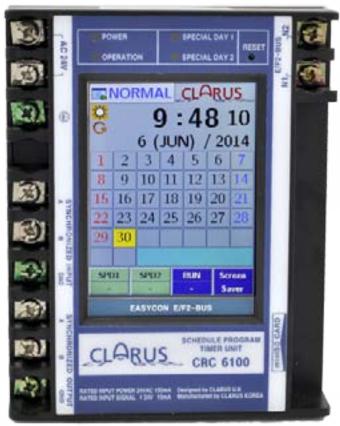

## Astronomical Time Clock CRC6100

NEXLIGHT presents, the System Program Unit (SPU) This device provides automatic time based scheduling for the NexLight Digital Lighting Control System. These time functions can be astronomical, set time or sweeping functions.

The SPU is a touch screen programmable time clock that has the following features:

- -Schedules for annual, monthly, weekly and daily scheduling
- -Individual, group or pattern com mands can be scheduled
- -8 repeat functions (sweeping) schedules that allow up to 4 pattern commands to be scheduled within each one

- -Automatic Daylight Savings time function with user-definable start and stop date
- -User defined Latitude/longitude/ GMT times allow for sunrise and sunset control ±90 minutes

Check out the Programming Manual Powerpoint, click here.