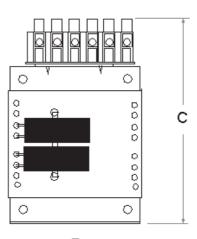

### Dimensions

#### Standard types

| Туре       | Voltage<br>Sec. DC (V) | Current<br>Sec. DC (A) | Power<br>(W) | Losses<br>(W) | Dimensions<br>A-B-C-D-E (mm) | Weight<br>(Kg) | Art. no.     |
|------------|------------------------|------------------------|--------------|---------------|------------------------------|----------------|--------------|
| SUSL-K066B | 24                     | ١,0                    | 24           | 12            | 56-70-92-55-33               | 1,1            | 5-192-000009 |
| SUSL-K078C | 24                     | 2,0                    | 48           | 20            | 70-83-103-65-39              | ١,6            | 5-192-000010 |
| SUSL-K084B | 24                     | 3,0                    | 72           | 23            | 72-94-112-70-56              | ١,9            | 5-192-000011 |