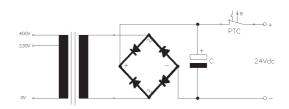

## Type SUSL-K

Compact single-phase DC power supply with 24 VDC secondary voltage. Max. residual ripple approx. 10%. Designed and tested according to norm EN61558-2-6. Separate insulated windings. Protected against short circuit and overload with PTC fuse on. For fixed installation in cabinets or switchboards. Application: Power supply for PLC requiring DC voltage with max. 10% residual ripple. 230 or 400 Volt system voltage. Wiring diagram