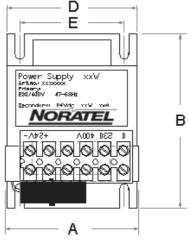

### Dimensions

#### Standard types

| Туре       | Voltage<br>Sec. DC (V) | Current<br>Sec. DC (A) | Power<br>(W) | Losses<br>(W) | Dimensions<br>A-B-C-D-E (mm) | Weight<br>(Kg) | Art. no.     |
|------------|------------------------|------------------------|--------------|---------------|------------------------------|----------------|--------------|
| SUSL-K066B | 24                     | ١,0                    | 24           | 12            | 56-70-92-55-33               | 1,1            | 5-192-000009 |
| SUSL-K078C | 24                     | 2,0                    | 48           | 20            | 70-83-103-65-39              | ١,6            | 5-192-000010 |
| SUSL-K084B | 24                     | 3,0                    | 72           | 23            | 72-94-112-70-56              | ١,9            | 5-192-000011 |