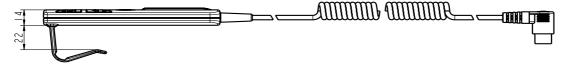

# HANDSET HB10

#### **Features:**

- Easily operated by both left and right-handers
- Ergonomic and elegant design
- Tactile SMD switches secure long lifetime
- 500 mm coiled / 1215mm straight cable
- Colour grey (RAL 7035)
- Approval according to EN 60335-1
- Simultaneous drive down

### **Options:**

- Customised silk screen printing on cover.
- Colour black (RAL 9005)
- HB11 version is compatible with CB7
- Simultaneous drive up and down



The HB10 handset is designed for use with TWIN-DRIVETM systems for leisure beds and comfort furniture e.g. recliners. The HB10 handset combines ergonomic design and functionality into a user-friendly handset.



### **Dimensions:**





**HB10** Ordering example:



## HB11000-0030500 HB12R00-0000500





HB12R00+0000500



HB12R10+0000500