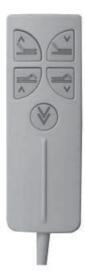

### **Dimensions:**

**HB10** Ordering example:

## HB11000-0030500 HB12R00-0000500

HB12R00+0000500

HB12R10+0000500