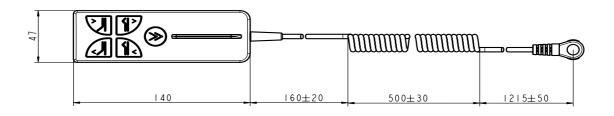

# HANDSET HB10

#### **Features:**

- Easily operated by both left and right-handers
- Ergonomic and elegant design
- Tactile SMD switches secure long lifetime
- 500 mm coiled / 1215mm straight cable
- Colour grey (RAL 7035)
- Approval according to EN 60335-1
- Simultaneous drive down

### **Options:**

- Customised silk screen printing on cover.
- Colour black (RAL 9005)
- HB11 version is compatible with CB7
- Simultaneous drive up and down



The HB10 handset is designed for use with TWIN-DRIVETM systems for leisure beds and comfort furniture e.g. recliners. The HB10 handset combines ergonomic design and functionality into a user-friendly handset.



### **Dimensions:**





**HB10** Ordering example:



## HB11000-0030500 HB12R00-0000500





HB12R00+0000500



HB12R10+0000500