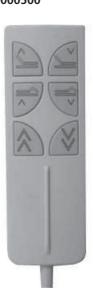

### **Dimensions:**

**HB10** Ordering example:

## HB11000-0030500 HB12R00-0000500

HB12R00+0000500

HB12R10+0000500