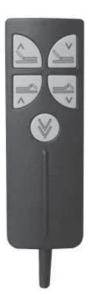

### **Dimensions:**

**HB10** Ordering example:

## HB11000-0030500 HB12R00-0000500

HB12R00+0000500

HB12R10+0000500