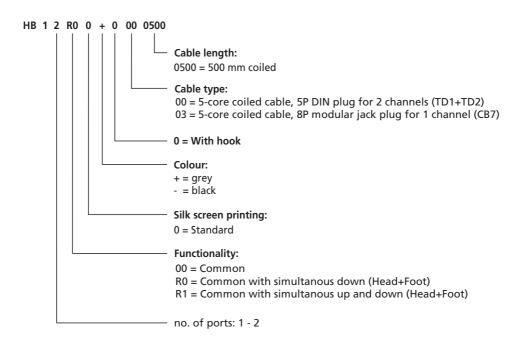

### **Dimensions:**

**HB10** Ordering example:

## HB11000-0030500 HB12R00-0000500

HB12R00+0000500

HB12R10+0000500