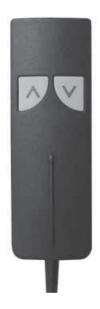

# HANDSET HB10

#### **Features:**

- Easily operated by both left and right-handers
- Ergonomic and elegant design
- Tactile SMD switches secure long lifetime
- 500 mm coiled / 1215mm straight cable
- Colour grey (RAL 7035)
- Approval according to EN 60335-1
- Simultaneous drive down

### **Options:**

- Customised silk screen printing on cover.
- Colour black (RAL 9005)
- HB11 version is compatible with CB7
- Simultaneous drive up and down

The HB10 handset is designed for use with TWIN-DRIVETM systems for leisure beds and comfort furniture e.g. recliners. The HB10 handset combines ergonomic design and functionality into a user-friendly handset.