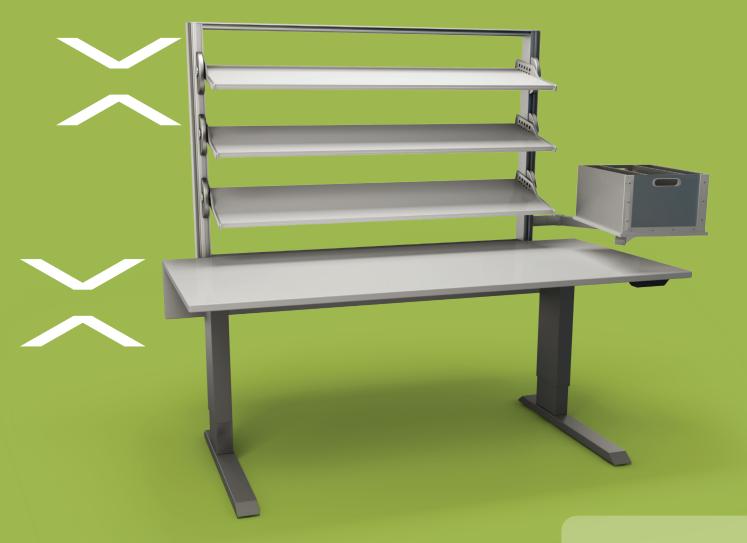

## Focus on assembly tables

#### Ergonomic adjustability is the key to improved productivity

Anyone concerned with ergonomics, LEAN manufacturing, process flow and automation should seriously consider the benefits offered by quick and easy electric height adjustment of assembly tables.

Very often correct working heights as well as proper positioning of tools and parts will improve long-term productivity considerably. To the individual worker the job becomes less strenuous and the daily performance is enhanced. In the long run the ergonomic benefits improve safety and results in less absence due to attrition and other work related ailments.

LINAK DESKLINE® electric actuator systems for assembly tables are very powerful and yet they use less power than other adjustable solutions. Operation is easy, quiet and smooth. Best of all LINAK, linear actuators provide many years of maintenance-free service.

# LINAK DESKLINE® benefits to improve productivity:

- Easy and quick individual adjustment in case of multiple shifts
- Optimal conditions for long work periods at one workstation