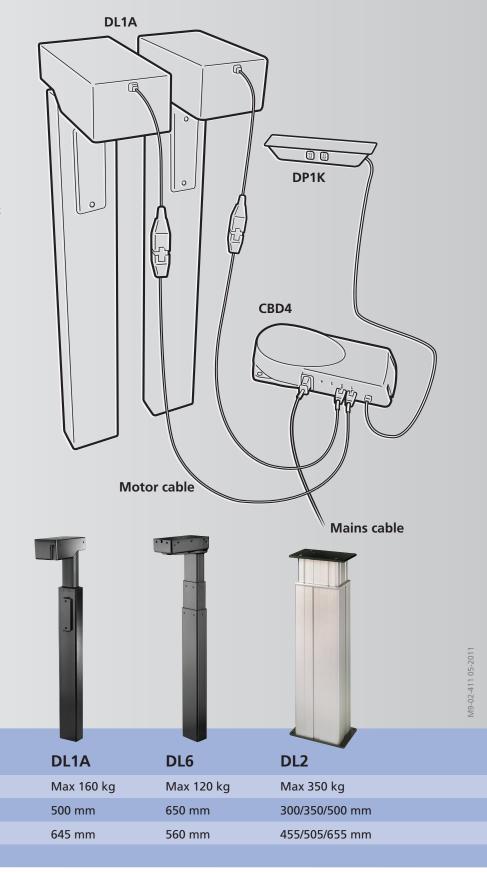

#### LINAK DESKLINE® provides complete modular solutions

LINAK DESKLINE® can provide you with a modular system complete with lifting columns, programmable control boxes and controls for easy integration into your assembly table design. We focus on safety, high lifting capacity and robust reliable quality, and every actuator system undergoes a 100% function test before it leaves the factory.

CBD4 programmable control box is capable of controlling up to 4 columns in parallel operation. Settings such as prefered stroke lenght and speed are easily programmed using a simple software tool.

**DL1A** ultra stable column using ball guidance. High load capacity. Designed for easy integration into any assembly

**DL6** general purpose lifting column. High stroke length. Compact design for easy integration into any assembly table.

**DL2** robust lifting column with very a high load capacity and high moment. Inline design for easy installation. Very reliable and maintenance-free even in rough environments and work situations.

Find more information and the complete product programme on www.linak.com/deskline

Load, one column

**Built-in dimensions** 

**Stroke length** 

The user is responsible for determining the suitability of LINAK products for a specific application. LINAK takes great care in providing accurate and up-to-date information on its products. However, due to continuous development in order to improve its products, LINAK products are subject to frequent modifications and changes without prior notice. Therefore, LINAK cannot guarantee the correct and actual status of said information on its products. While LINAK uses its best efforts to fulfil orders, LINAK cannot, for the same reasons as mentioned above, guarantee the availability of any particular product. Therefore, LINAK reserves the right to discontinue the sale of any product displayed on its website or listed in its catalogues or other written material drawn up by LINAK.