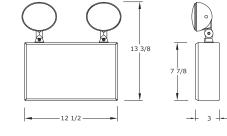

## **New York City Code Steel Emergency Lights**

Pace's PAC0245NY/PAC0720 series models are designed for New York City application where a steel housing is required. The units are designed for both initial and retrofit installations and offer high-power efficiency and uniform illumination, which is ideal for stores, offices, hospitals and school corridors.



Dual-voltage input 120V/277V

0

\_

16 1/2

2 1/2

- Maintenance-free sealed lead-acid battery (incandescent version), nickel-cadmium battery (LED version)
- 20-gauge die-formed cold-rolled steel housing
- White corrosion-resistant polyester powder-coat paint with knock-outs for installation
  - Factory-installed thermoplastic-enclosed lamp heads
- UL 924 listed

Dimensions









PAC0245NY18

PAC0245NY27

PAC0720

## **Ordering Information**

| SERIES      | LAMPS    | DESCRIPTION                                                 |
|-------------|----------|-------------------------------------------------------------|
| PAC0245NY18 | 2—6V 9W  | Battery Backup Operation, 20-GA Steel Housing, White Finish |
| PAC0245NY27 | 3—6V 9W  | Battery Backup Operation, 20-GA Steel Housing, White Finish |
| PAC0245NY50 | 3—12V12W | Battery Backup Operation, 20-GA Steel Housing, White Finish |
| PAC0720     | 3—3W LED | Battery Backup Operation, 20-GA Steel Housing, White Finish |