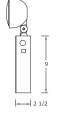

## **New York City Code Steel Emergency Lights**

Pace's PAC0245NY/PAC0720 series models are designed for New York City application where a steel housing is required. The units are designed for both initial and retrofit installations and offer high-power efficiency and uniform illumination, which is ideal for stores, offices, hospitals and school corridors.



Dual-voltage input 120V/277V

0

\_

16 1/2

2 1/2

- Maintenance-free sealed lead-acid battery (incandescent version), nickel-cadmium battery (LED version)
- 20-gauge die-formed cold-rolled steel housing
- White corrosion-resistant polyester powder-coat paint with knock-outs for installation
  - Factory-installed thermoplastic-enclosed lamp heads
- UL 924 listed

Dimensions









PAC0245NY18

PAC0245NY27

PAC0720

## **Ordering Information**

| SERIES      | LAMPS    | DESCRIPTION                                                 |
|-------------|----------|-------------------------------------------------------------|
| PAC0245NY18 | 2—6V 9W  | Battery Backup Operation, 20-GA Steel Housing, White Finish |
| PAC0245NY27 | 3—6V 9W  | Battery Backup Operation, 20-GA Steel Housing, White Finish |
| PAC0245NY50 | 3—12V12W | Battery Backup Operation, 20-GA Steel Housing, White Finish |
| PAC0720     | 3—3W LED | Battery Backup Operation, 20-GA Steel Housing, White Finish |