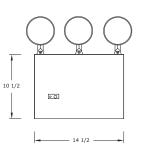

## **New York City Code Steel Emergency Lights**

Pace's PAC0245NY/PAC0720 series models are designed for New York City application where a steel housing is required. The units are designed for both initial and retrofit installations and offer high-power efficiency and uniform illumination, which is ideal for stores, offices, hospitals and school corridors.



Dual-voltage input 120V/277V

0

\_

16 1/2

2 1/2

- Maintenance-free sealed lead-acid battery (incandescent version), nickel-cadmium battery (LED version)
- 20-gauge die-formed cold-rolled steel housing
- White corrosion-resistant polyester powder-coat paint with knock-outs for installation
  - Factory-installed thermoplastic-enclosed lamp heads
- UL 924 listed

Dimensions









PAC0245NY18

PAC0245NY27

PAC0720

## **Ordering Information**

| SERIES      | LAMPS    | DESCRIPTION                                                 |
|-------------|----------|-------------------------------------------------------------|
| PAC0245NY18 | 2—6V 9W  | Battery Backup Operation, 20-GA Steel Housing, White Finish |
| PAC0245NY27 | 3—6V 9W  | Battery Backup Operation, 20-GA Steel Housing, White Finish |
| PAC0245NY50 | 3—12V12W | Battery Backup Operation, 20-GA Steel Housing, White Finish |
| PAC0720     | 3—3W LED | Battery Backup Operation, 20-GA Steel Housing, White Finish |