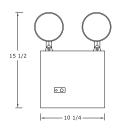

## **New York City Code Steel Emergency Lights**

Pace's PAC0245NY/PAC0720 series models are designed for New York City application where a steel housing is required. The units are designed for both initial and retrofit installations and offer high-power efficiency and uniform illumination, which is ideal for stores, offices, hospitals and school corridors.



Dual-voltage input 120V/277V

0

\_

16 1/2

2 1/2

- Maintenance-free sealed lead-acid battery (incandescent version), nickel-cadmium battery (LED version)
- 20-gauge die-formed cold-rolled steel housing
- White corrosion-resistant polyester powder-coat paint with knock-outs for installation
  - Factory-installed thermoplastic-enclosed lamp heads
- UL 924 listed

Dimensions









PAC0245NY18

PAC0245NY27

PAC0720

## **Ordering Information**

| SERIES      | LAMPS    | DESCRIPTION                                                 |
|-------------|----------|-------------------------------------------------------------|
| PAC0245NY18 | 2—6V 9W  | Battery Backup Operation, 20-GA Steel Housing, White Finish |
| PAC0245NY27 | 3—6V 9W  | Battery Backup Operation, 20-GA Steel Housing, White Finish |
| PAC0245NY50 | 3—12V12W | Battery Backup Operation, 20-GA Steel Housing, White Finish |
| PAC0720     | 3—3W LED | Battery Backup Operation, 20-GA Steel Housing, White Finish |