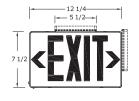

## Thermoplastic LED Exit Signs

Pace's PAC0102 series model offers a slim-profile, thermoplastic LED exit sign that is designed for long life, energy efficiency and uniform illumination in an economical package.





## **Dimensions**





## **Features**

- Dual-voltage input 120V/277V
- Maintenance-free nickel-cadmium battery
- Energy-saving LED
- Optional Self-Diagnostic version monitors battery/charger failure, battery disconnect and lamp failure
- Injection-molded, high-impact, UV-stabilized, UL 94 V-0 thermoplastic construction in white or black finish
- Top, back, J-box or end mounting through universal mounting plate and canopy
- · Removable universal chevrons for directional indication
- Snap-fit curved faceplate design for installation without tools
- Universal single face and double face (extra faceplate included)
- UL 924 listed for damp location

## **Ordering Information**

| Series  | Operation                             | Number of Faces                    | Letter Color         | Finish