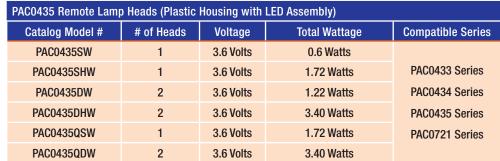

| 1          | 12 Volts | 7.2 Watts     | PAC2420, PAC2430  |
| PAC2400SHW-12V12                                                   | 1          | 12 Volts | 12 Watts      | PAC2420, PAC2430  |
| PAC2400DHW-6V5                                                     | 2          | 6 Volts  | 10.8 Watts    | PAC2440, PAC2450  |
| PAC2400DHW-6V9                                                     | 2          | 6 Volts  | 18 Watts      | PAC2440, PAC2450  |
| PAC2400DHW-12V7                                                    | 2          | 12 Volts | 14.4 Watts    | PAC2420, PAC2430  |
| PAC2400DHW-12V12                                                   | 2          | 12 Volts | 24 Watts      | PAC2420, PAC2430  |

## Remote Lamp Heads continued



### PAC0435SW / DW / SHW / DHW / QSW / QDW







#### PAC0545SHW / DHW





| PAC0545 Remote Lamp Heads (Weatherproof Plastic Housing with LED Assembly—Outdoor Use) |            |           |               |                   |
|----------------------------------------------------------------------------------------|------------|-----------|---------------|-------------------|
| Catalog Model #                                                                        | # of Heads | Voltage   | Total Wattage | Compatible Series |
| PAC0545SHW                                                                             | 1          | 3.6 Volts | 1.17 Watts    | PAC0433 Series    |
|                                                                                        |            |           |               | PAC0434 Series    |
| PAC0545