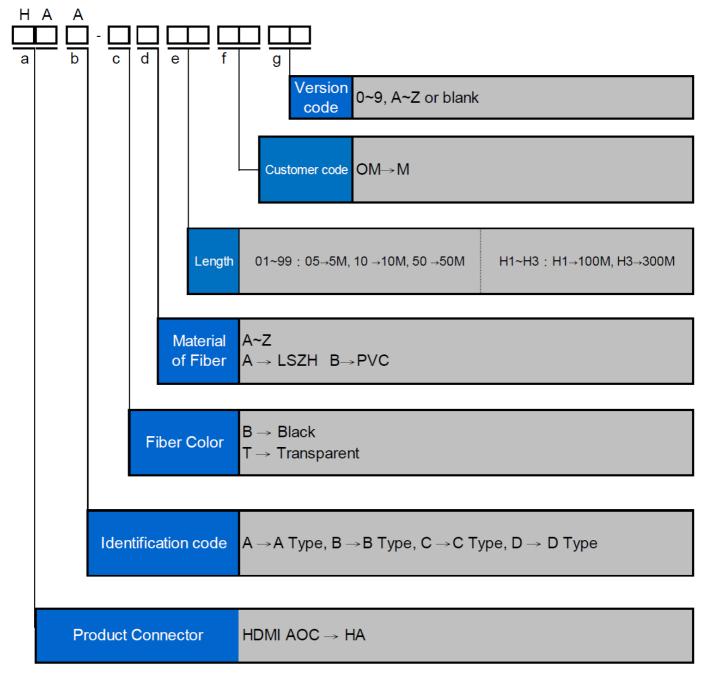

|  |
| Video format                    | 3D/ 1080p/ 1080i/ 720p |  |
| Data rates                      | 10.2 Gbps              |  |
| Support features                | HDCP/ EDID/ CEC / DDC  |  |
| Signal input & output connector | HDMI A-type (Plug)     |  |
| Audio support                   | Yes                    |  |
| Fiber length                    | 10/30/50/100m          |  |

| General                  |                      |  |
|--------------------------|----------------------|--|
| Voltage                  | 5V DC                |  |
| Power supplied connector | USB @Sink[RX] (Plug) |  |
| Operating temperature    | 0°C to 60°C          |  |
| Humidity                 | 0% ~ 85% RH          |  |



# HDMI Active Optical Cable (Preliminary)

### **Ordering Information**



\* Please contact us for the released types.