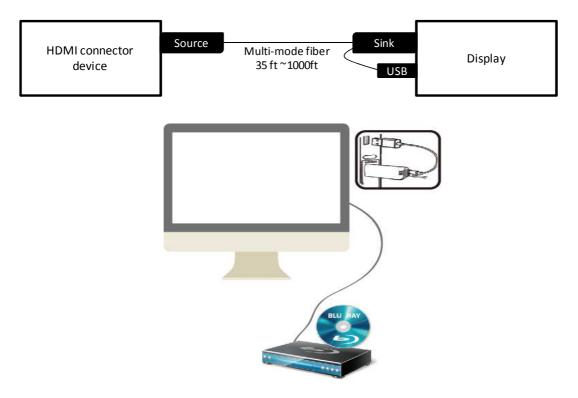

#### **Overview**

HDMI Active Optical Cable series are ideal and convenient solution for signals transmission with all HDMI connector devices. HDMI Active Optical Cable series provide high quality, real time and great distances solution with our core technology in fiber. It can transmit HDMI signals maximum distance up to 1000 feet. It is feasible to connect any HDMI devices such as Blu-ray, DVR, projector, video games, computers and mobile to enjoy the high quality display.

### **Applications**