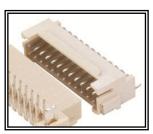

## **Board to Board Connector**

PalCONN, the Interconnect Division of Palpilot International, has developed a new series of Board to Board (BTB).

All the BTB connectors can be custom made based on specific customers design requirements, to achieve different configurations such as stacking heights.

The connectors have anti-tin wicking structure, extremely narrow design to reduce space for PCB, and superior solder peg to improve products soldering strength.

All connectors meet industry standard performance specs and are RoHS compliant.