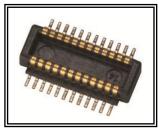

## **Board to Board Connector**

PalCONN, the Interconnect Division of Palpilot International, has developed a new series of Board to Board (BTB).

All the BTB connectors can be custom made based on specific customers design requirements, to achieve different configurations such as stacking heights.

The connectors have anti-tin wicking structure, extremely narrow design to reduce space for PCB, and superior solder peg to improve products soldering strength.

All connectors meet industry standard performance specs and are RoHS compliant.