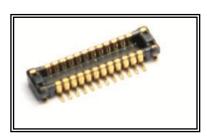

## **Board to Board Connector**

PalCONN, the Interconnect Division of Palpilot International, has developed a new series of Board to Board (BTB).

All the BTB connectors can be custom made based on specific customers design requirements, to achieve different configurations such as stacking heights.

The connectors have anti-tin wicking structure, extremely narrow design to reduce space for PCB, and superior solder peg to improve products soldering strength.

All connectors meet industry standard performance specs and are RoHS compliant.