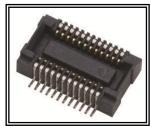

## **Board to Board Connector**

PalCONN, the Interconnect Division of Palpilot International, has developed a new series of Board to Board (BTB).

All the BTB connectors can be custom made based on specific customers design requirements, to achieve different configurations such as stacking heights.

The connectors have anti-tin wicking structure, extremely narrow design to reduce space for PCB, and superior solder peg to improve products soldering strength.

All connectors meet industry standard performance specs and are RoHS compliant.