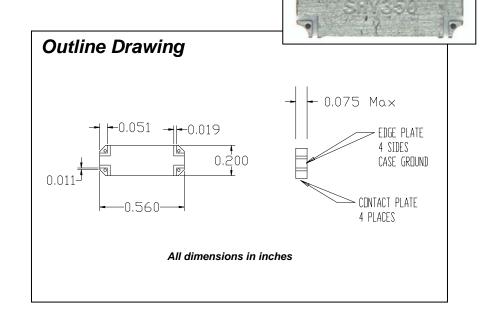

### Mechanical Specifications:

**Dimensions:** 0.200" x 0.560" Case Style: S **Mounting:** Surface