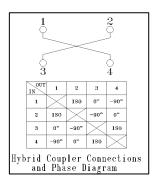

## SHY350 HYBRID COUPLER

# **Electrical Specifications:**

2700 to 3600 MHz Frequency Range: **Insertion Loss:** 0.15 dB max. **Amplitude Balance:** +/- 0.2 dB max Phase Balance: 2 degrees **VSWR:** 1.2:1 **Power Handling:** 200 Watts CW