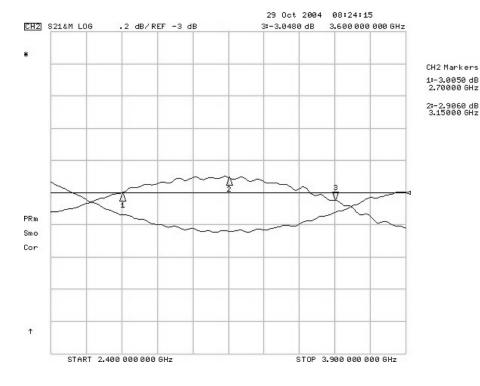

# **Electrical Specifications:**

2700 to 3600 MHz Frequency Range: **Insertion Loss:** 0.15 dB max. **Amplitude Balance:** +/- 0.2 dB max Phase Balance: 2 degrees **VSWR:** 1.2:1 **Power Handling:** 200 Watts CW

> Isolation: 23 dB