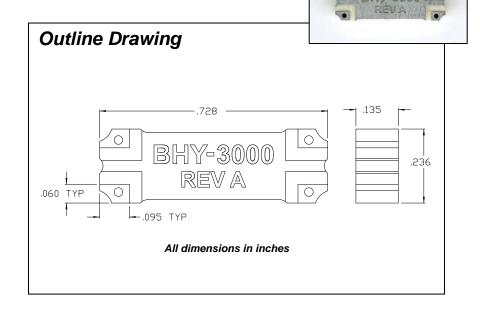

### Mechanical Specifications:

**Dimensions:** 0.728" x 0.236" x 0.135"

**Mounting:** Surface