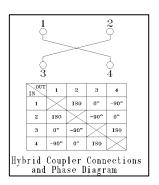

# BHY3000 HYBRID COUPLER

## Electrical Specifications:

Frequency Range: 2000 to 4000 MHz

Insertion Loss: 0.15 dB max.

Amplitude Balance: +/- 1.0 dB

Phase Balance: 2 degrees

VSWR: 1.2:1

Power Handling: 200 Watts CW

**Isolation:** 20 dB min.