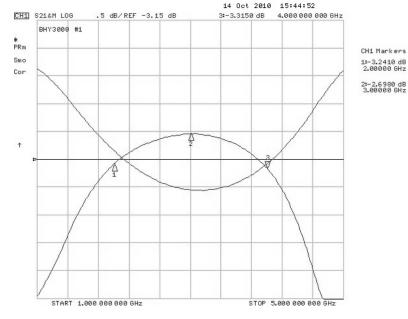

## Electrical Specifications:

Frequency Range: 2000 to 4000 MHz

Insertion Loss: 0.15 dB max.

Amplitude Balance: +/- 1.0 dB

Phase Balance: 2 degrees

VSWR: 1.2:1

Power Handling: 200 Watts CW

**Isolation:** 20 dB min.