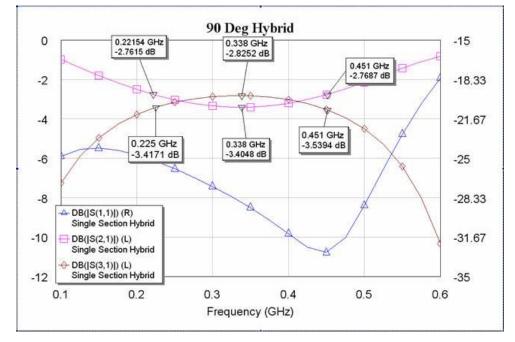

## Features:

- Small Size
- High Performance
- Surface Mounted
- Custom Footprint
- Bulk Packaging only

| Electrical Specifications: |                        |
|----------------------------|------------------------|
| Frequency Range:           | 225 to 451 MHz         |
| Insertion Loss:            | 0.3 dB max, 0.16dB Typ |
| Amplitude Balance:         | +/- 0.45 dB max        |
| Phase Balance:             | 3 degrees Typ          |
| VSWR:                      | <=1.2:1                |
| Power Handling:            | 160 Watts CW Typ       |
| Isolation:                 | 22 dB                  |
|                            |                        |