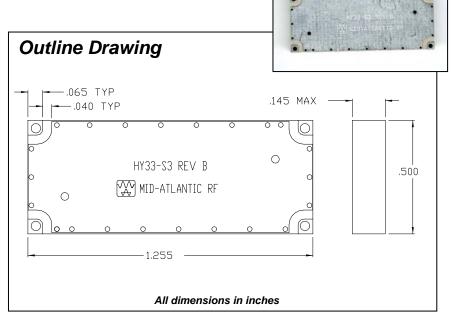

| Mechanical Specifications: |                              |  |
|----------------------------|------------------------------|--|
| <b>Dimensions:</b>         | 1.255" x 0. 500" x 0.145 max |  |
| Mounting:                  | Surface                      |  |