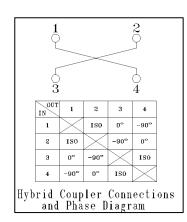

## HY33-S3 HYBRID COUPLER

## Features:

- Small Size
- High Performance
- Surface Mounted
- Custom Footprint
- Bulk Packaging only

| Electrical Specifications: |                        |
|----------------------------|------------------------|
| Frequency Range:           | 225 to 451 MHz         |
| Insertion Loss:            | 0.3 dB max, 0.16dB Typ |
| Amplitude Balance:         | +/- 0.45 dB max        |
| Phase Balance:             | 3 degrees Typ          |
| VSWR:                      | <=1.2:1                |
| Power Handling:            | 160 Watts CW Typ       |
| Isolation:                 | 22 dB                  |
|                            |                        |