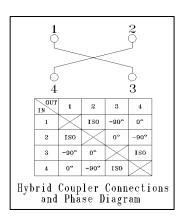

Mid-Atlantic RF Systems, Inc. is a Woman-Owned Business

# BHY6000 HYBRID COUPLER

### Features:

- Small Size
- Custom Designs Available
- Surface Mounted
- Low Cost
- Available on Tape and Reel





# Electrical Specifications:

Frequency Range: 4000 to 8000 MHz **Insertion Loss:** 0.25 dB max. **Amplitude Balance:** +/-1.4dB2 degrees Phase Balance: **VSWR:** 1.2:1 **Power Handling:** 100 Watts CW

> **Isolation:** 20 dB min.

#### **Mechanical Specifications:**

**Dimensions:** 0.384" x 0.216" **Mounting:** Surface

## Environmental Specifications:

**Operating** -55°C to +90°C **Temperature:**