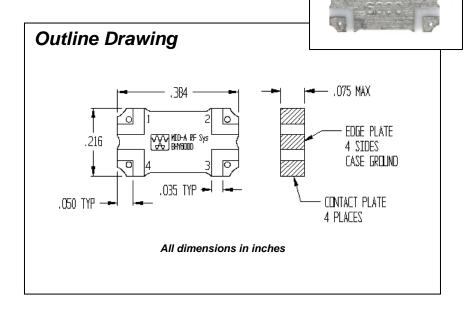

#### **Mechanical Specifications:**

**Dimensions:** 0.384" x 0.216" **Mounting:** Surface