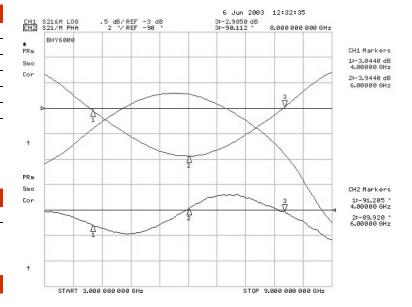

# Electrical Specifications:

Frequency Range: 4000 to 8000 MHz **Insertion Loss:** 0.25 dB max. **Amplitude Balance:** +/-1.4dB2 degrees Phase Balance: **VSWR:** 1.2:1 **Power Handling:** 100 Watts CW

> **Isolation:** 20 dB min.