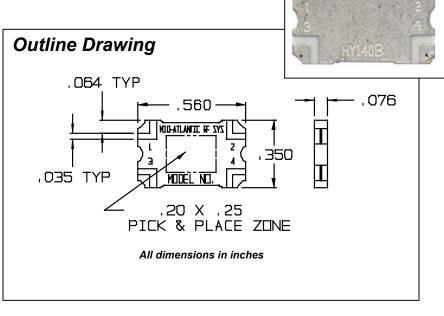

| Mechanical Specifications: |                 |  |  |  |  |  |
|----------------------------|-----------------|--|--|--|--|--|
| Dimensions:                | 0.350" x 0.560" |  |  |  |  |  |
| Case Style:                | А               |  |  |  |  |  |
| Mounting:                  | Surface         |  |  |  |  |  |