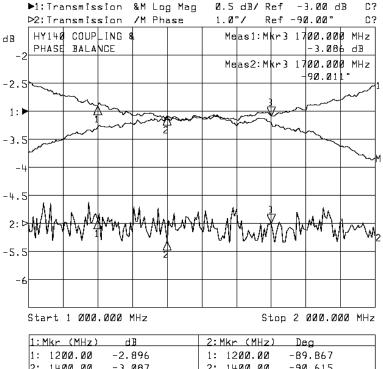

## Features:

- Small Size
- Custom Designs Available
- Surface Mounted
- Low Cost
- Available on Tape and Reel

| Electrical Specifications: |                  |  |  |  |  |  |
|----------------------------|------------------|--|--|--|--|--|
| Frequency Range:           | 1200 to 1700 MHz |  |  |  |  |  |
| Insertion Loss:            | 0.15 dB max.     |  |  |  |  |  |
| Amplitude Balance:         | +/- 0.3 dB       |  |  |  |  |  |
| Phase Balance:             | 1.5 degrees      |  |  |  |  |  |
| VSWR:                      | 1.2:1            |  |  |  |  |  |
| <b>Power Handling:</b>     | 100 Watts CW     |  |  |  |  |  |
| Isolation:                 | 26 dB            |  |  |  |  |  |
|                            |                  |  |  |  |  |  |

|--|

**Operating Temperature:** -55°C to +90°C

| u : r | IKR (MHZ) | a B    |    | <u>MKr (MHZ)</u> | Lea     |
|-------|-----------|--------|----|------------------|---------|
| 1:    | 1200.00   | -2.896 | 1: | 1200.00          | -89.867 |
| 2:    | 1400.00   | -3.087 | 2: | 1400.00          | -90.615 |
| 3>    | 1700.00   | -3.086 | 3> | 1700.00          | -90.011 |
|       |           |        |    |                  |         |
|       |           |        |    |                  |         |
|       |           |        |    |                  |         |
|       |           |        |    |                  |         |
|       |           |        |    |                  |         |