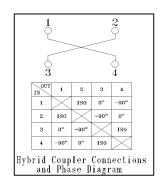

## HY140 HYBRID COUPLER

## Features:

- Small Size
- Custom Designs Available
- Surface Mounted
- Low Cost
- Available on Tape and Reel

| Electrical Specifications: |                  |  |  |  |  |  |
|----------------------------|------------------|--|--|--|--|--|
| Frequency Range:           | 1200 to 1700 MHz |  |  |  |  |  |
| Insertion Loss:            | 0.15 dB max.     |  |  |  |  |  |
| Amplitude Balance:         | +/- 0.3 dB       |  |  |  |  |  |
| Phase Balance:             | 1.5 degrees      |  |  |  |  |  |
| VSWR:                      | 1.2:1            |  |  |  |  |  |
| <b>Power Handling:</b>     | 100 Watts CW     |  |  |  |  |  |
| Isolation:                 | 26 dB            |  |  |  |  |  |
|                            |                  |  |  |  |  |  |