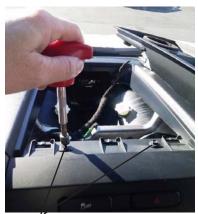

STEP #2: With 9/32 (7mm) socket driver, remove the (2) screws in front of the speaker. Using the Dash Tool, pry up on a side of the top of the dash tray bezel to release (1) clip. Continue along the front of the bezel releaseing (2) more clips. Lift bezel off an set aside.

STEP #3: With 9/32 socket driver remove the (2) top screws that hold the radio bezel in place. With your hands pull the radio bezel from the top to release (2) clips. continue downd the bzel sides to release (2) more clips. With Dash or Hook Tool assist, pull out on the bottom of the bezel sides to release (1) clip on each side. Pull bezel off and move it to the side.