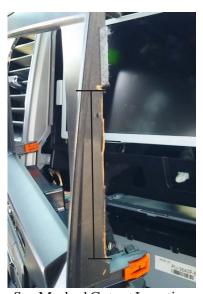

STEP#5: Optional: With dremel, file, or edge cutters, remove 1/8" of the bezel edge that fits into the U-groove channel. See picture with location of cut. Test replace the radio bezel starting from the bottom. See how fit allows the dash pieces to line up. When fit is ok, replace all parts in reverse order.