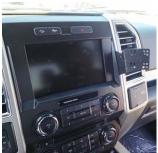

STEP #4: With 9/32 socket driver remove the (2) lower right radio/display screws. Slide the InDash Mount bottom piece in between the display/radio and air vent. Replace the screws making sure the mount is in place against the vent side.

STEP#6: Install the InDash Mount Top (75001) with 5/16" socket / wrench.

INSTALLATION IS NOW COMPLETE. ENJOY YOUR NEW INDASH by PANAVISE MOUNT.

InDash Installed

Bottom Part Installed

See Marked Cutout Location