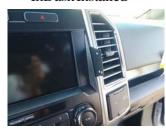

STEP #4: With 9/32 socket driver remove the (2) lower right radio/display screws. Slide the InDash Mount bottom piece in between the display/radio and air vent. Replace the screws making sure the mount is in place against the vent side.