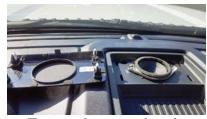

MOBILE DEVICE & MEDIA MOUNT INSTALLATION INSTRUCTIONS

MAKE: **FORD**MODELS & YEARS: **F-150** 2015 - 2017

F-250, 350, 450 Super Duty 2017 (Vent Side Mount)

STEP #1: With Dash tool remove the speaker cover bezel on top of the dash. Pry on the sides of the cover to release (4) clips. Set aside.

STEP #2: With 9/32 (7mm) socket driver, remove the (2) screws in front of the speaker. Using the Dash Tool, pry up on a side of the top of the dash tray bezel to release (1) clip. Continue along the front of the bezel releaseing (2) more clips. Lift bezel off an set aside.