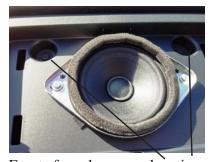

MOBILE DEVICE & MEDIA MOUNT INSTALLATION INSTRUCTIONS

MAKE: **FORD**MODELS & YEARS: **F-150** 2015 - 2017

F-250, 350, 450 Super Duty 2017 (Vent Side Mount)

STEP #1: With Dash tool remove the speaker cover bezel on top of the dash. Pry on the sides of the cover to release (4) clips. Set aside.

Top speaker cover bezel

Front of speaker screw location

Screws to remove radio bezel

2-27-16