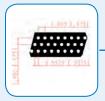

Amphenol has engineered a complete range of high & medium density, staggered grid, modular connectors with both 1.905x1.905[.075x.075] & 2.54x2.54 [.100x.100] pitches.

The HiLinX range provides a unique choice of solutions by allowing a mix of contact types: signal, power, fiber optics and coaxial lines.