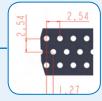

Amphenol has engineered a complete range of high & medium density, staggered grid, modular connectors with both 1.905x1.905[.075x.075] & 2.54x2.54 [.100x.100] pitches.

The HiLinX range provides a unique choice of solutions by allowing a mix of contact types: signal, power, fiber optics and coaxial lines.