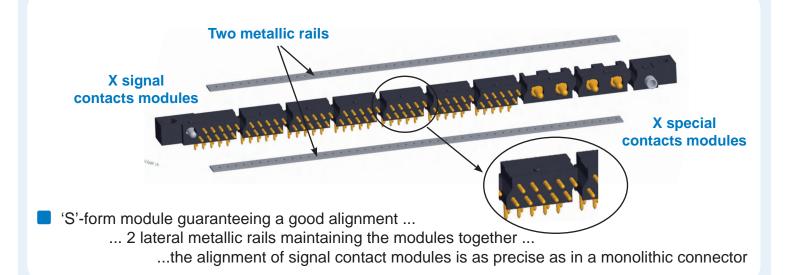

## HiLinX concept: modularity for custom designs!

## With HiLinX, you specify

- → Signal contact position and number
- → Special contact position and number
- Guiding and keying system

## The design of the connector is up to you!