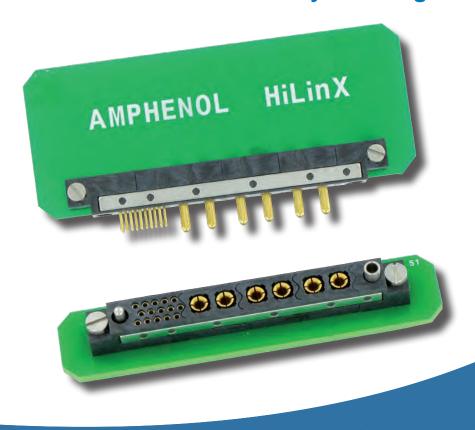

# **HiLinX** series

The 100% modular and hybrid range of connector

- A unique PCB connector, both hybrid and modular
- Cost effective, easy to install, highly reliable
- 2 pitches providing a unique choice

Amphenol has engineered a complete range of high & medium density, staggered grid, modular connectors with both 1.905x1.905[.075x.075] & 2.54x2.54 [.100x.100] pitches.

The HiLinX range provides a unique choice of solutions by allowing a mix of contact types: signal, power, fiber optics and coaxial lines.